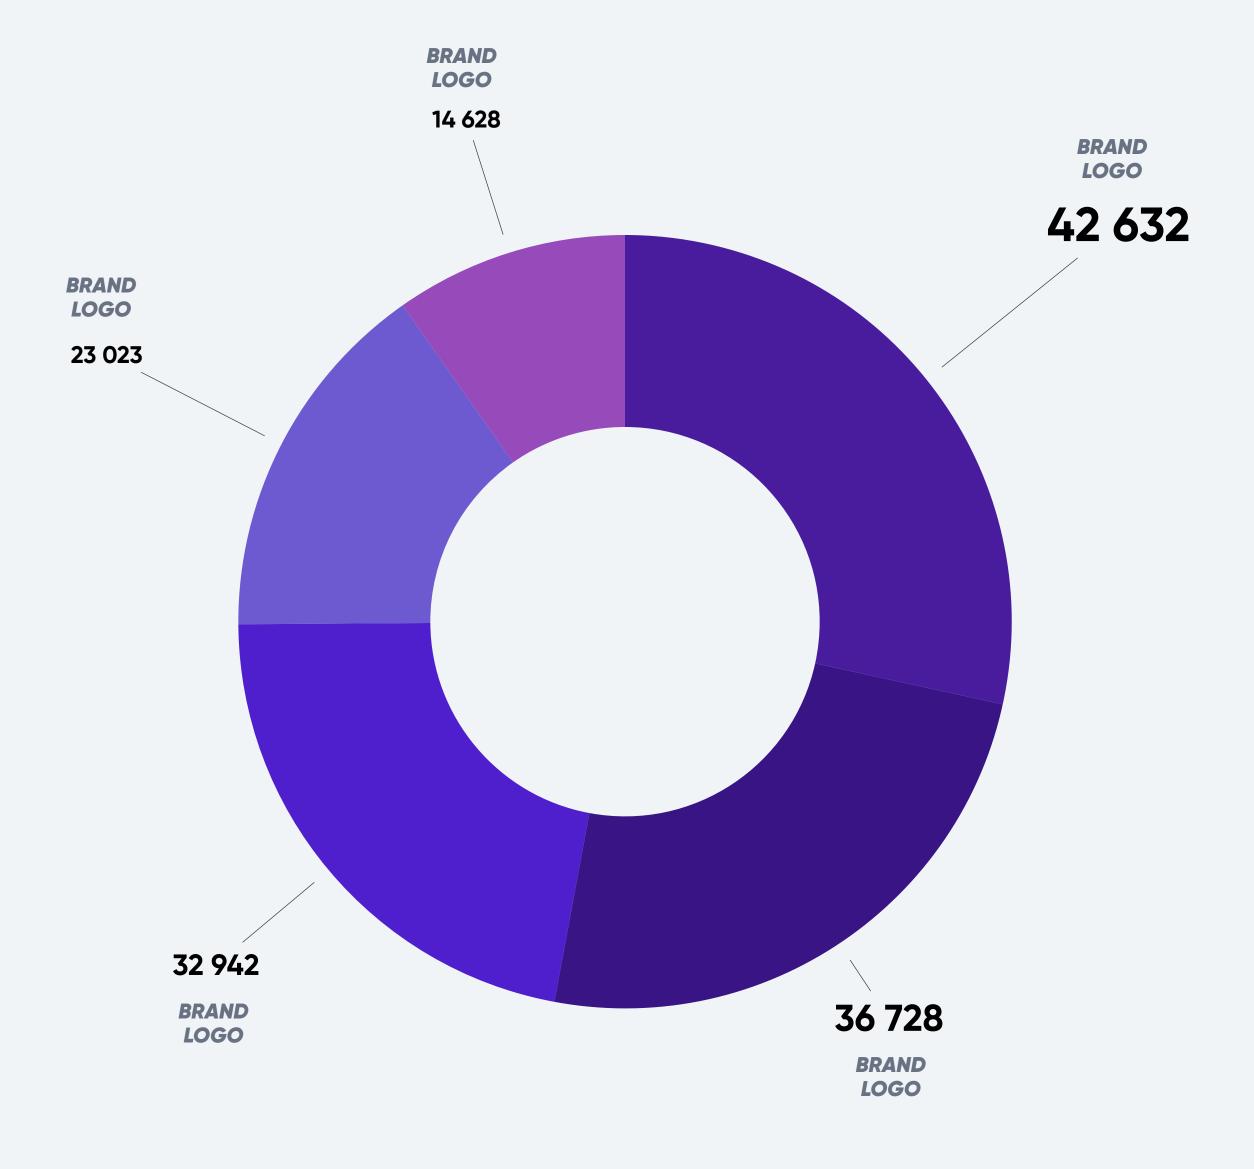

# TOP 5-BY-5 PROVIDERS

**AIRTIME** 

Top 5-by-5 shows the total airtime of the top 5 providers top 5 games on Twitch in [MONTH/YEAR]. The chart shows a comparison in actual airtime between these five providers.

Provider Airtime is measured on total streamed minutes.