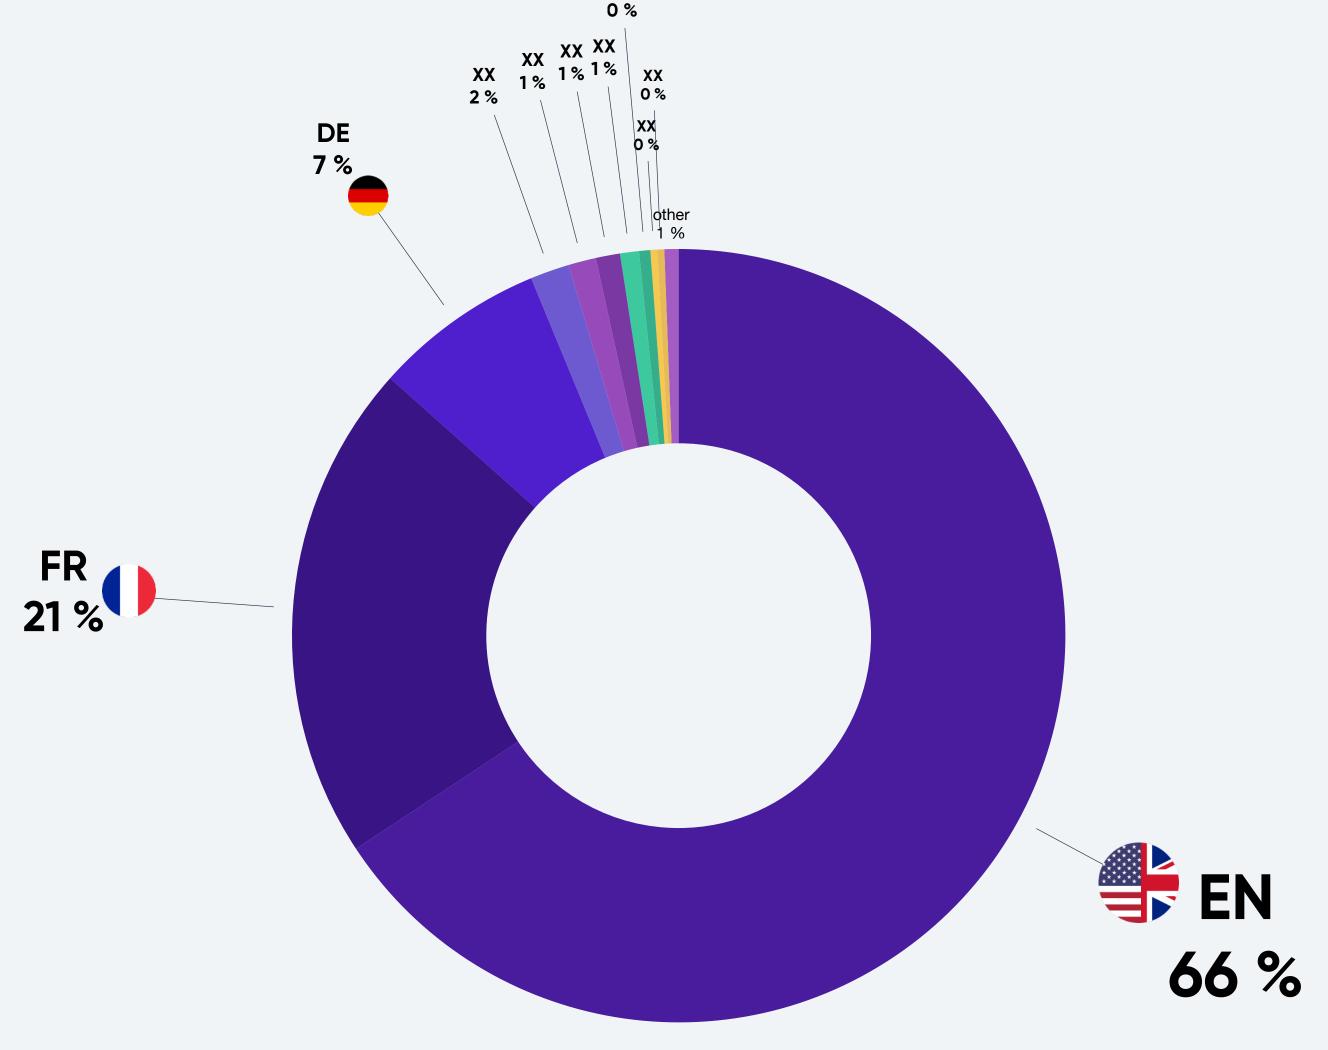

Top 10 streamed languages for [PROVIDER] with the highest total reach in percent on Twitch in [MONTH/YEAR].

Language Reach is measured on total viewer minutes per language when a game has been tracked. ISO 639-1 standard is used to define language codes shown in the chart.