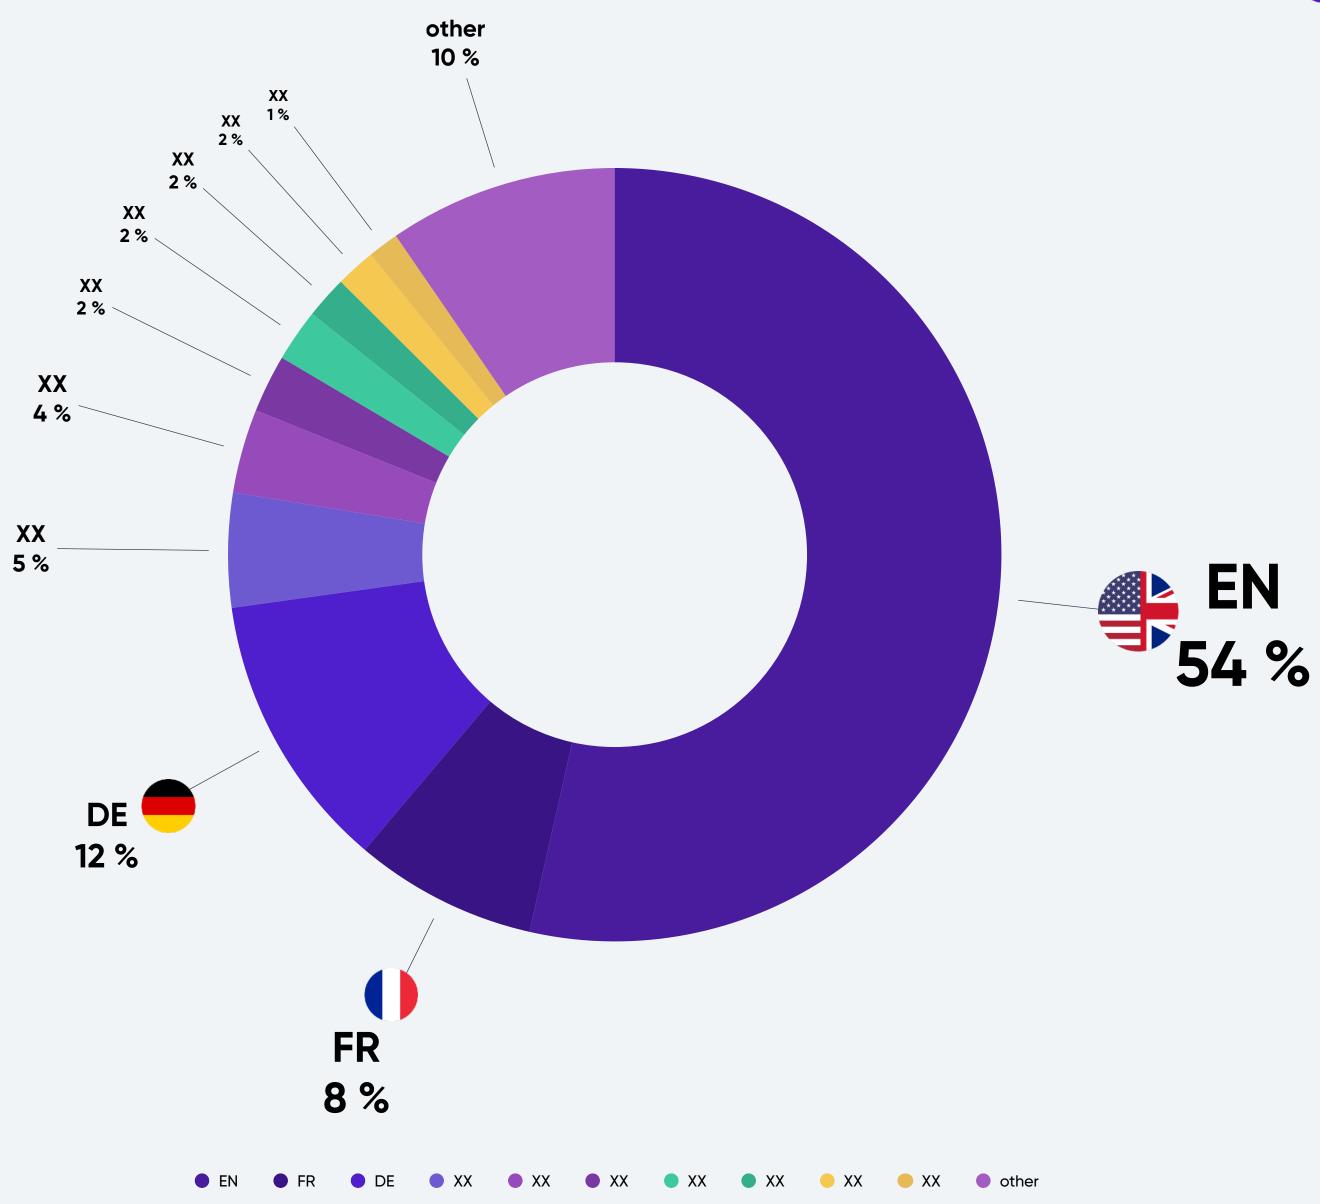

AIRTIME

Top 10 streamed languages for [PROVIDER] with the highest total airtime in percent on Twitch in [MONTH/YEAR].

Language Airtime is measured on total streamed minutes per language when a game have been tracked. ISO 639-1 standard is used to define language codes shown in the chart.