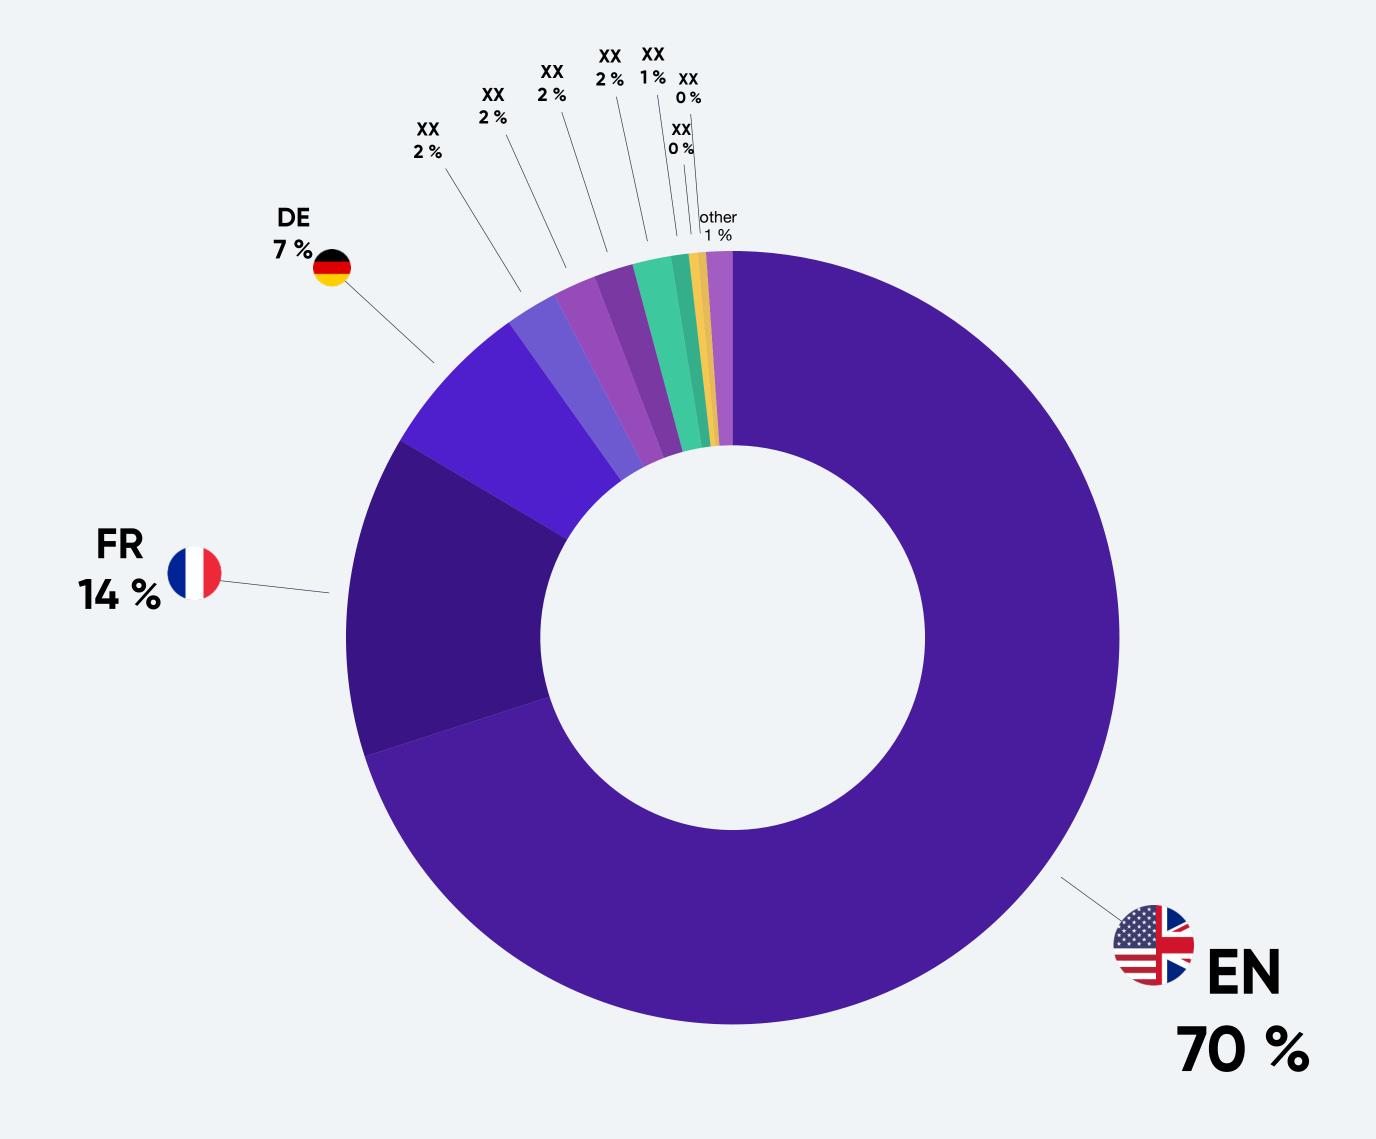

### LANGUAGES

**REACH** 

Top 10 streamed languages with the highest total reach in percent on Twitch in [MONTH/YEAR].

Language Reach is measured on total viewer minutes per language when a game have been tracked. ISO 639-1 standard is used to define language codes shown in the chart.