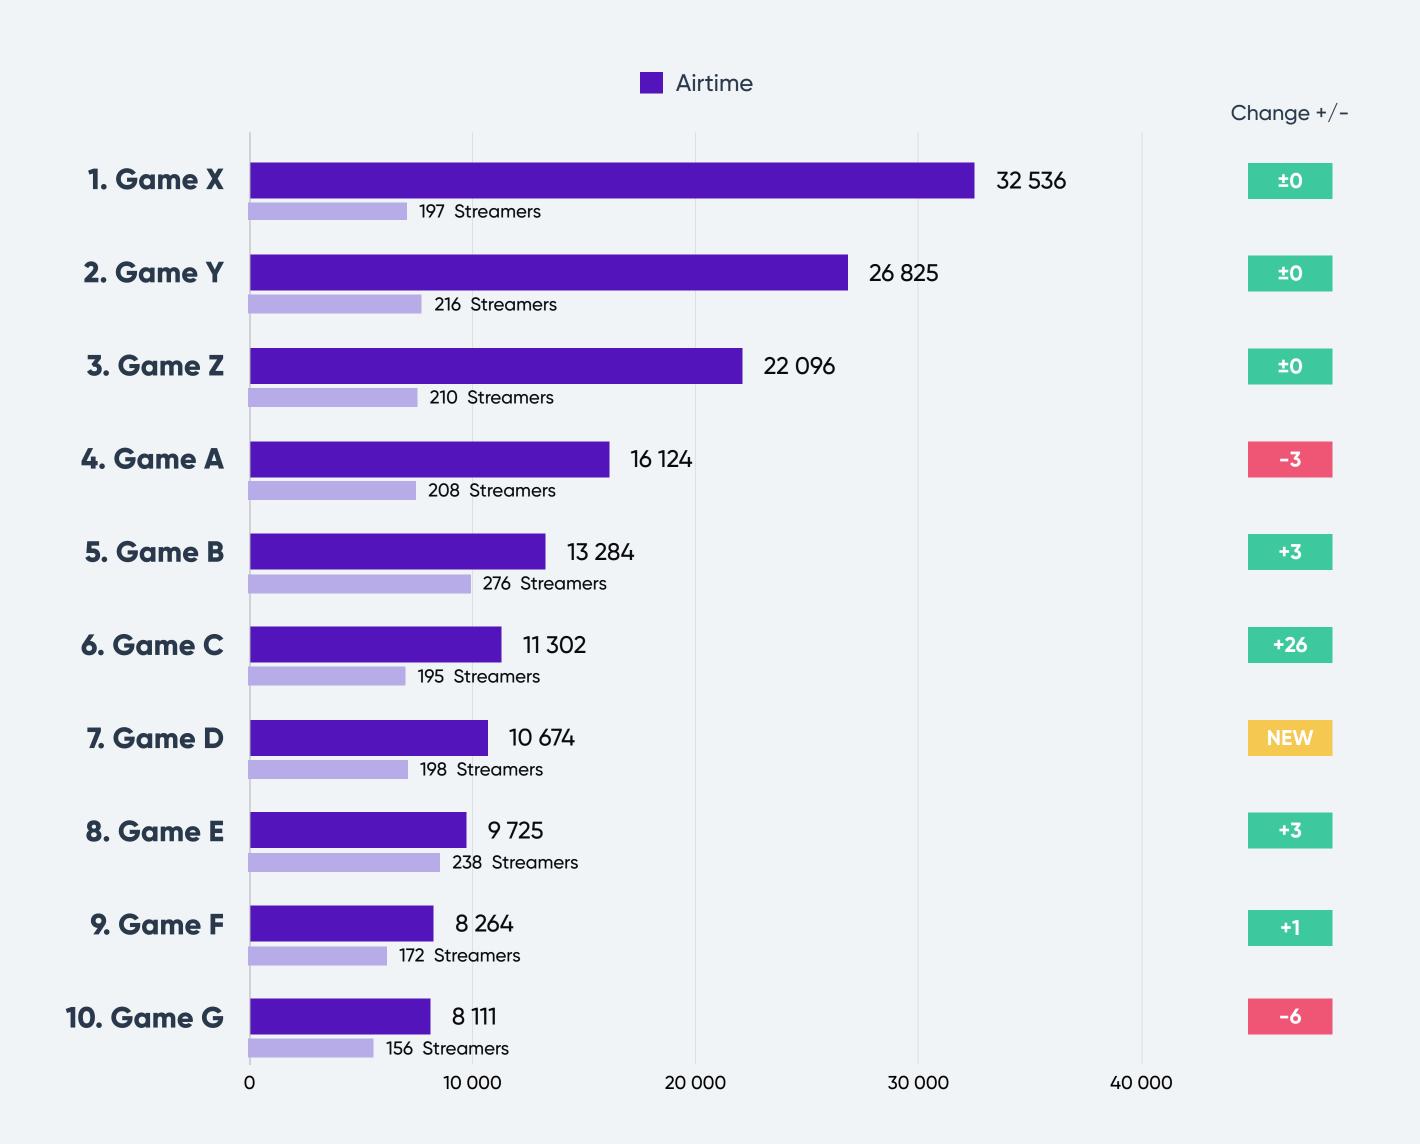

### TOP 10 GAMES

AIRTIME

Top 10 games with the highest total airtime on Twitch in [MONTH/YEAR].

Game Airtime is measured on total streamed minutes a game has had during the period. The light purple bars shows the total number of unique streamers that has been tracked per game.