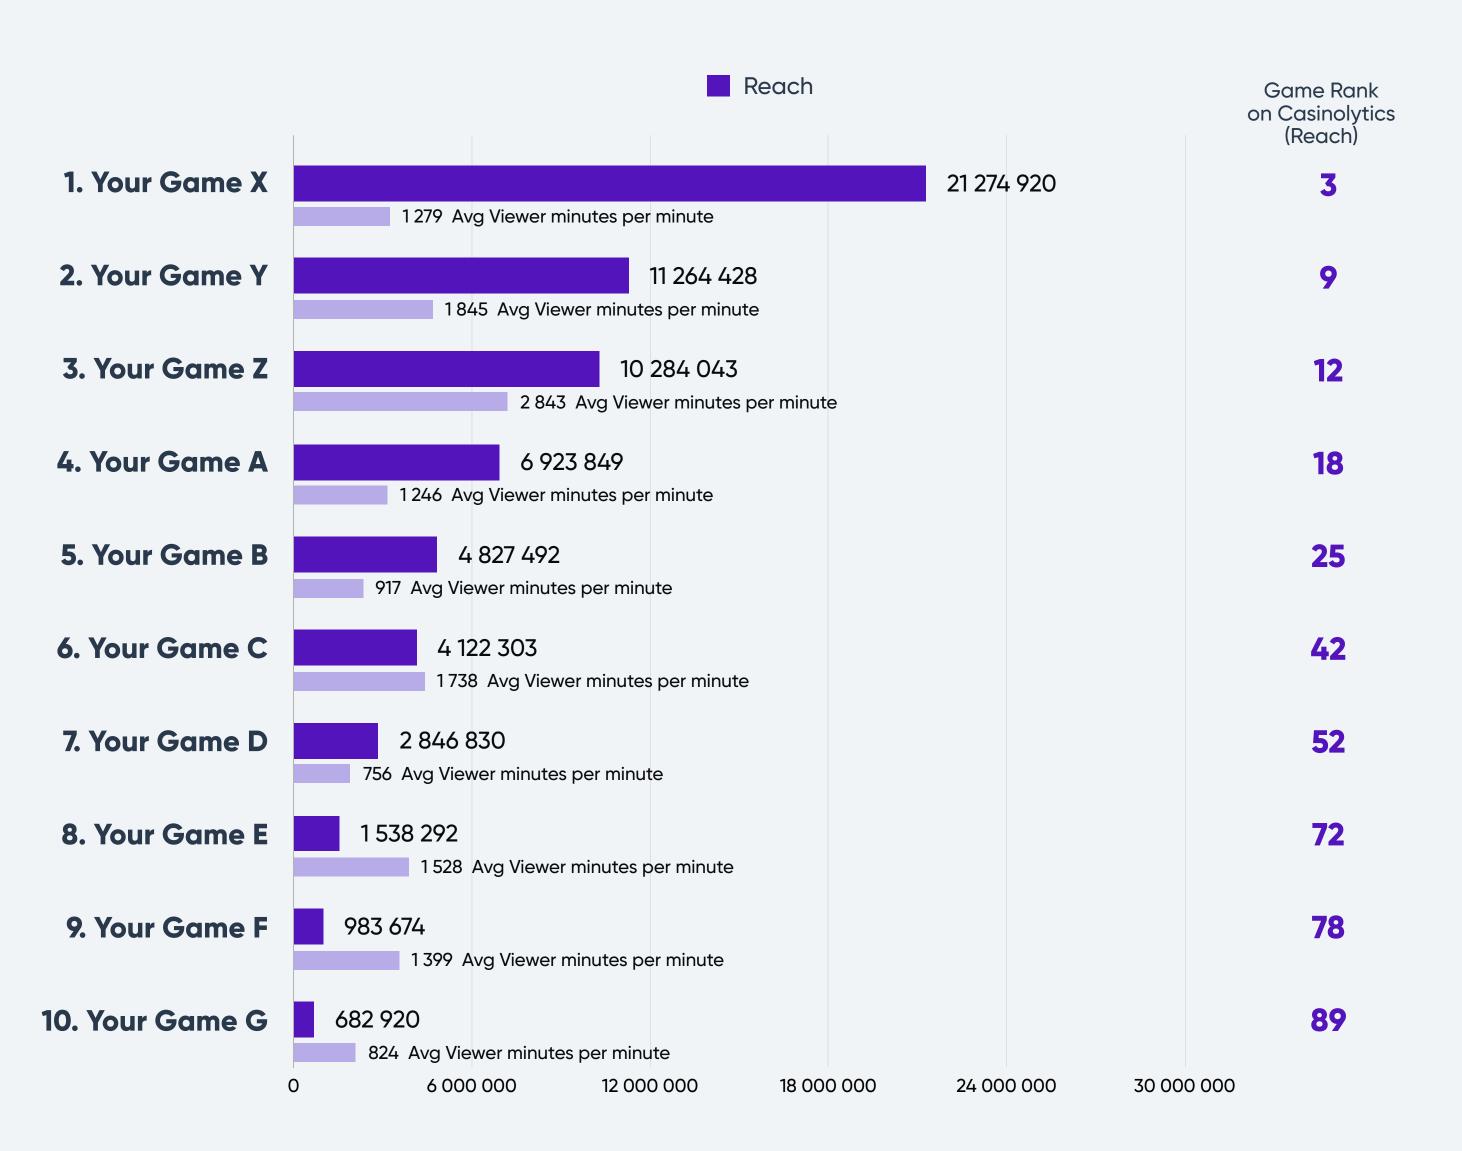

### TOP 10 GAMES

Top 10 games from [PROVIDER] with the highest total reach on Twitch in [MONTH/YEAR].

Game Reach is measured on total viewer minutes a game has had during the period. The light purple bars indicates the average viewers per minute.