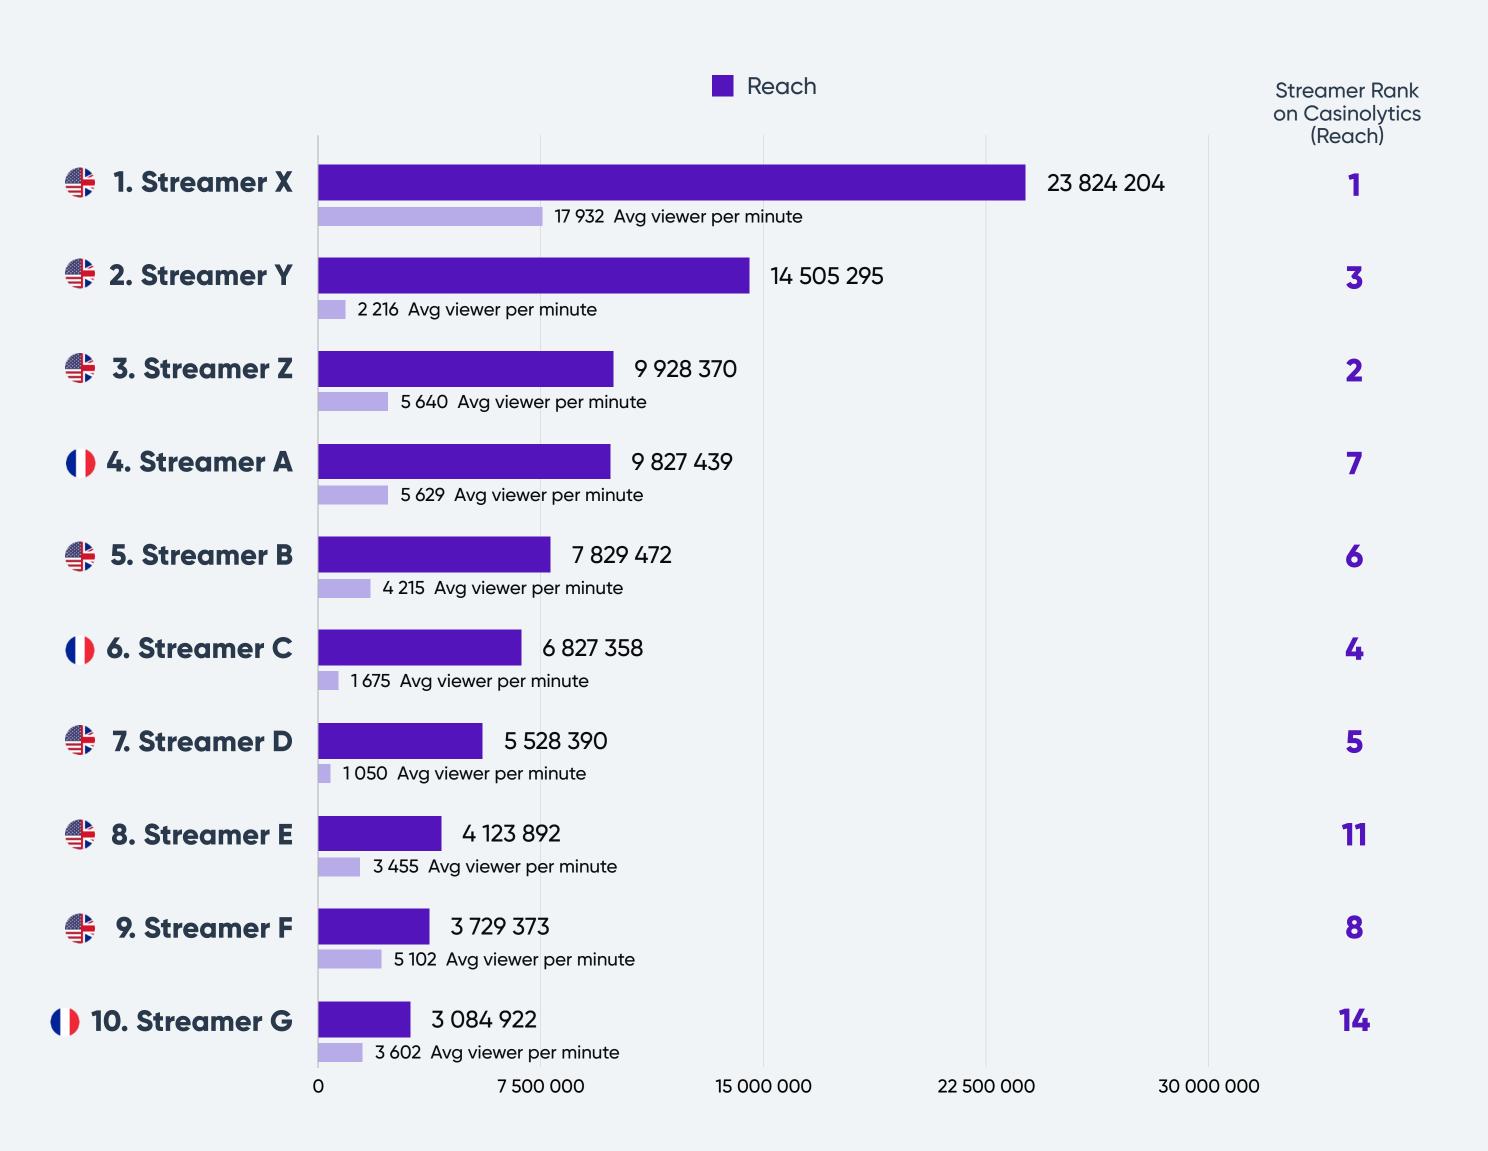

Top 10 streamers for [PROVIDER] with the highest total reach on Twitch in [MONTH/YEAR].

Streamer Reach is measured on total viewer minutes a streamer has had during the period. The light purple bar shows the average viewers per minute when playing games from [PROVIDER].