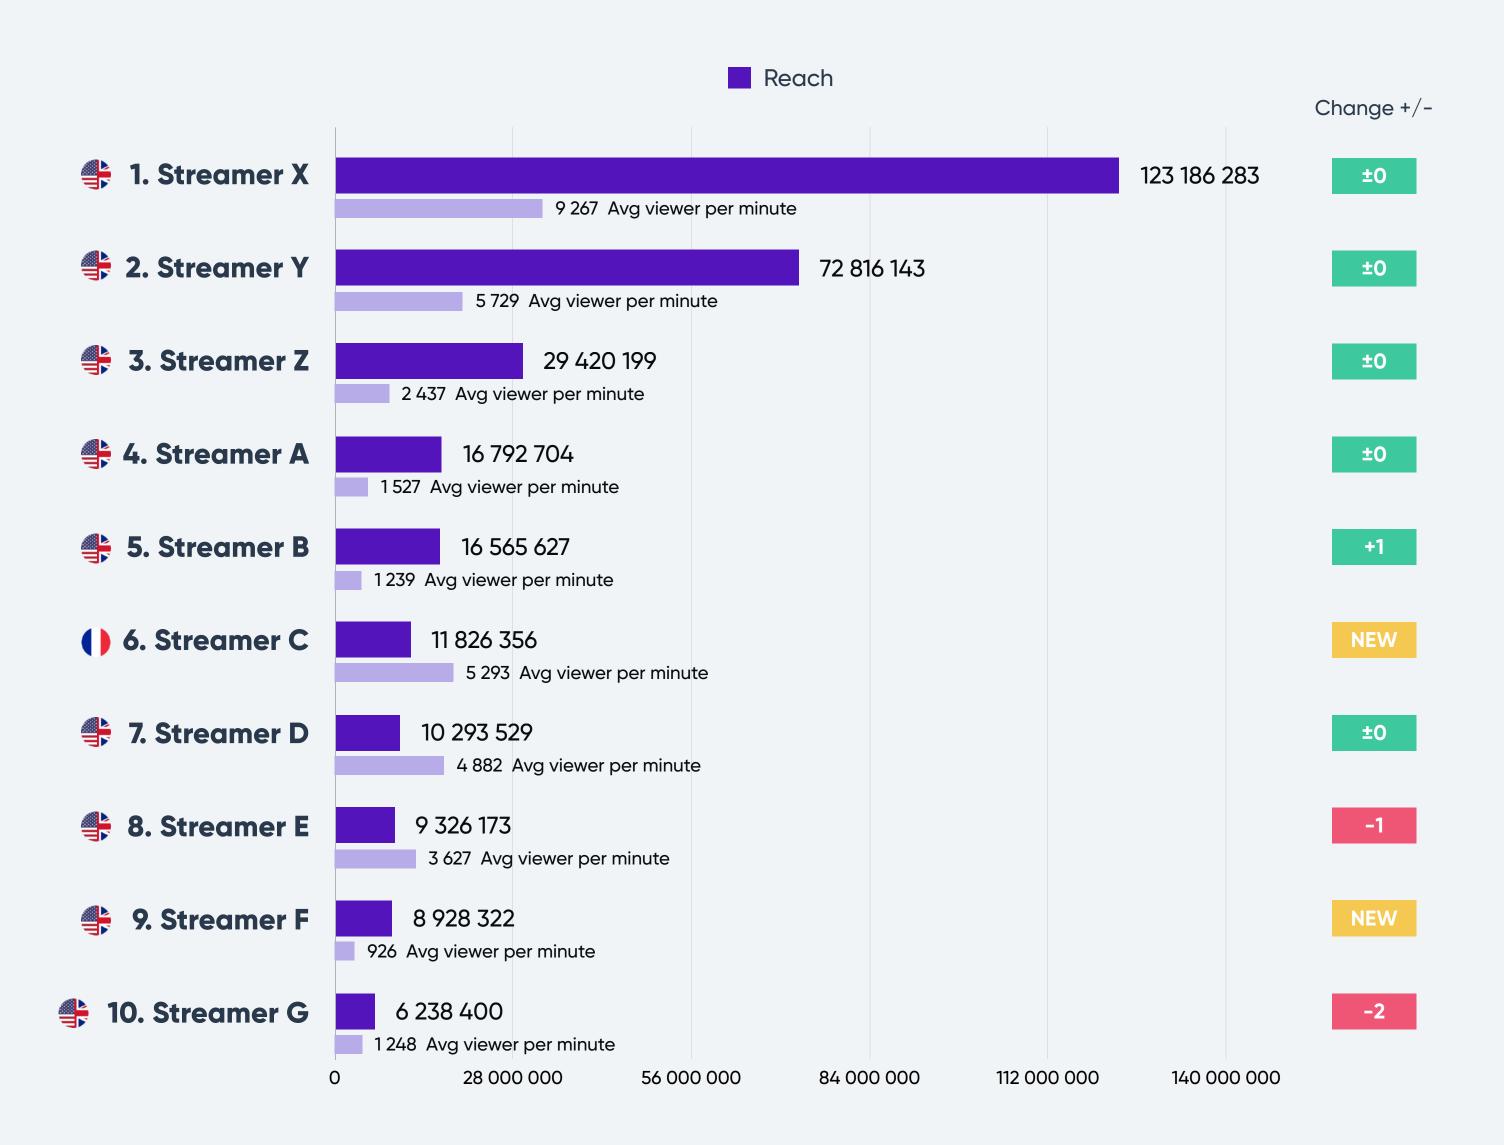

### STREAMERS

REACH

Top 10 streamers with the highest total reach on Twitch in [MONTH/YEAR].

Streamer Reach is measured on total viewer minutes a streamer has had during the period. The light purple bar shows the average viewers per minute.

Top 10 streamers for [PROVIDER] with the highest total reach on Twitch in [MONTH/YEAR].

Streamer Reach is measured on total viewer minutes a streamer has had during the period. The light purple bar shows the average viewers per minute when playing games from [PROVIDER].