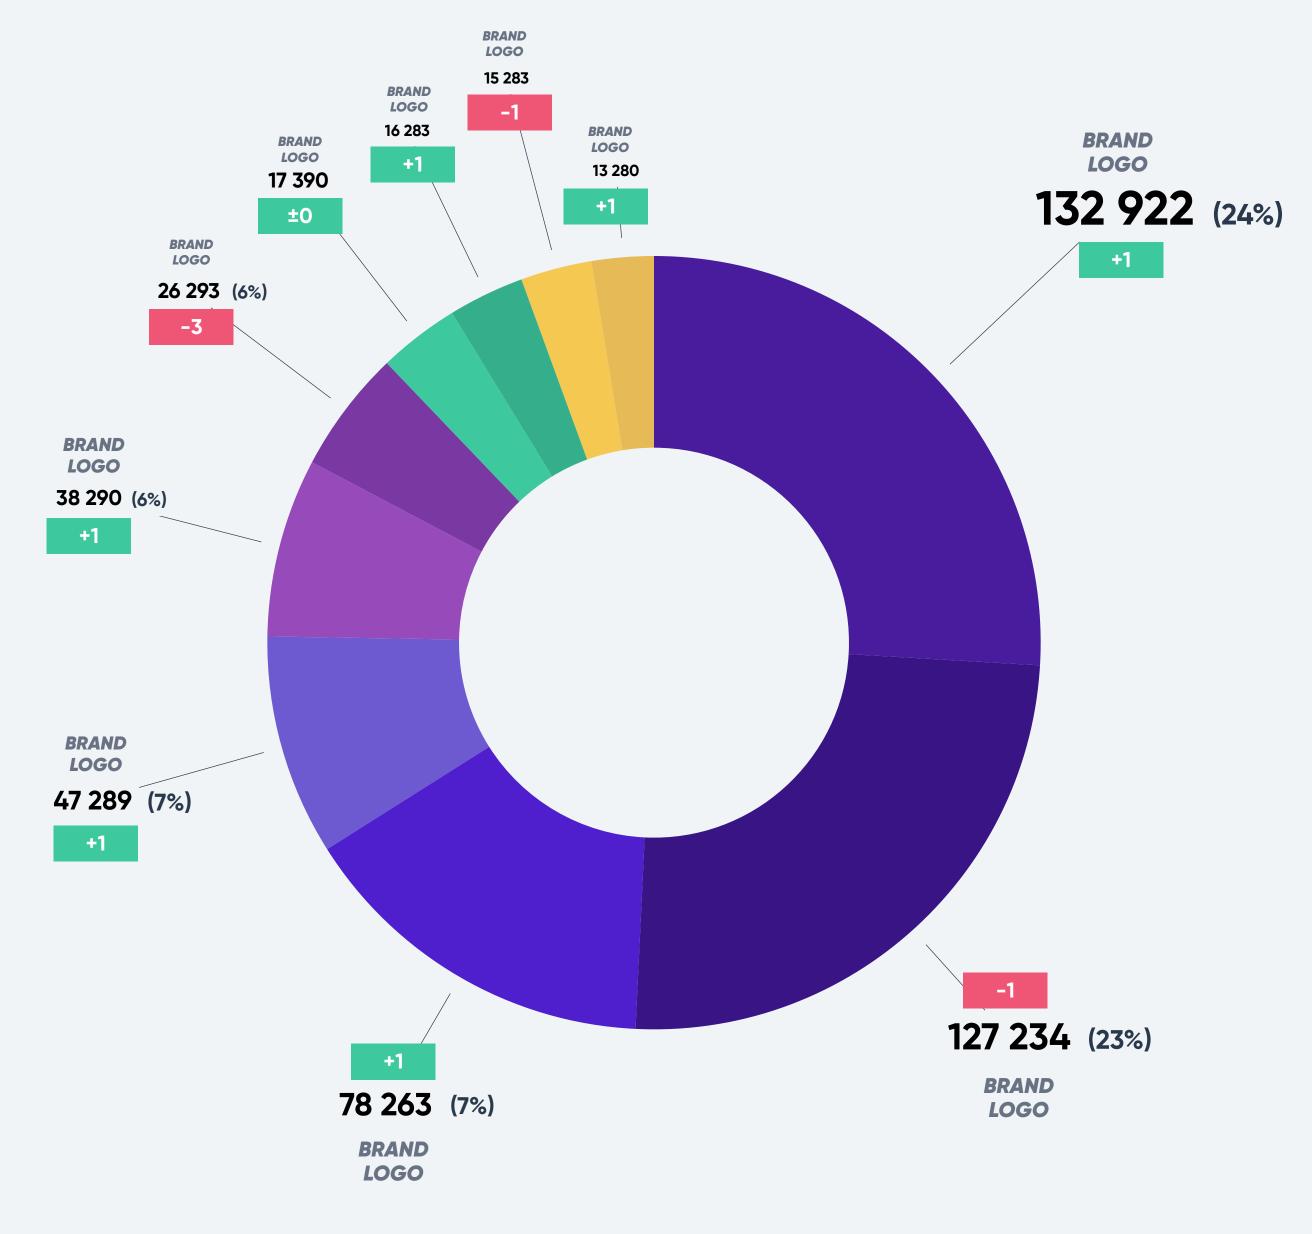

# TOP 10 PROVIDERS

**AIRTIME** 

Top 10 providers with the highest total airtime on Twitch in [MONTH/YEAR].

Provider Airtime is measured on total streamed minutes based on all games from one provider.

The top 10 providers stand for **XX**% out of the total airtime tracked by our AI.