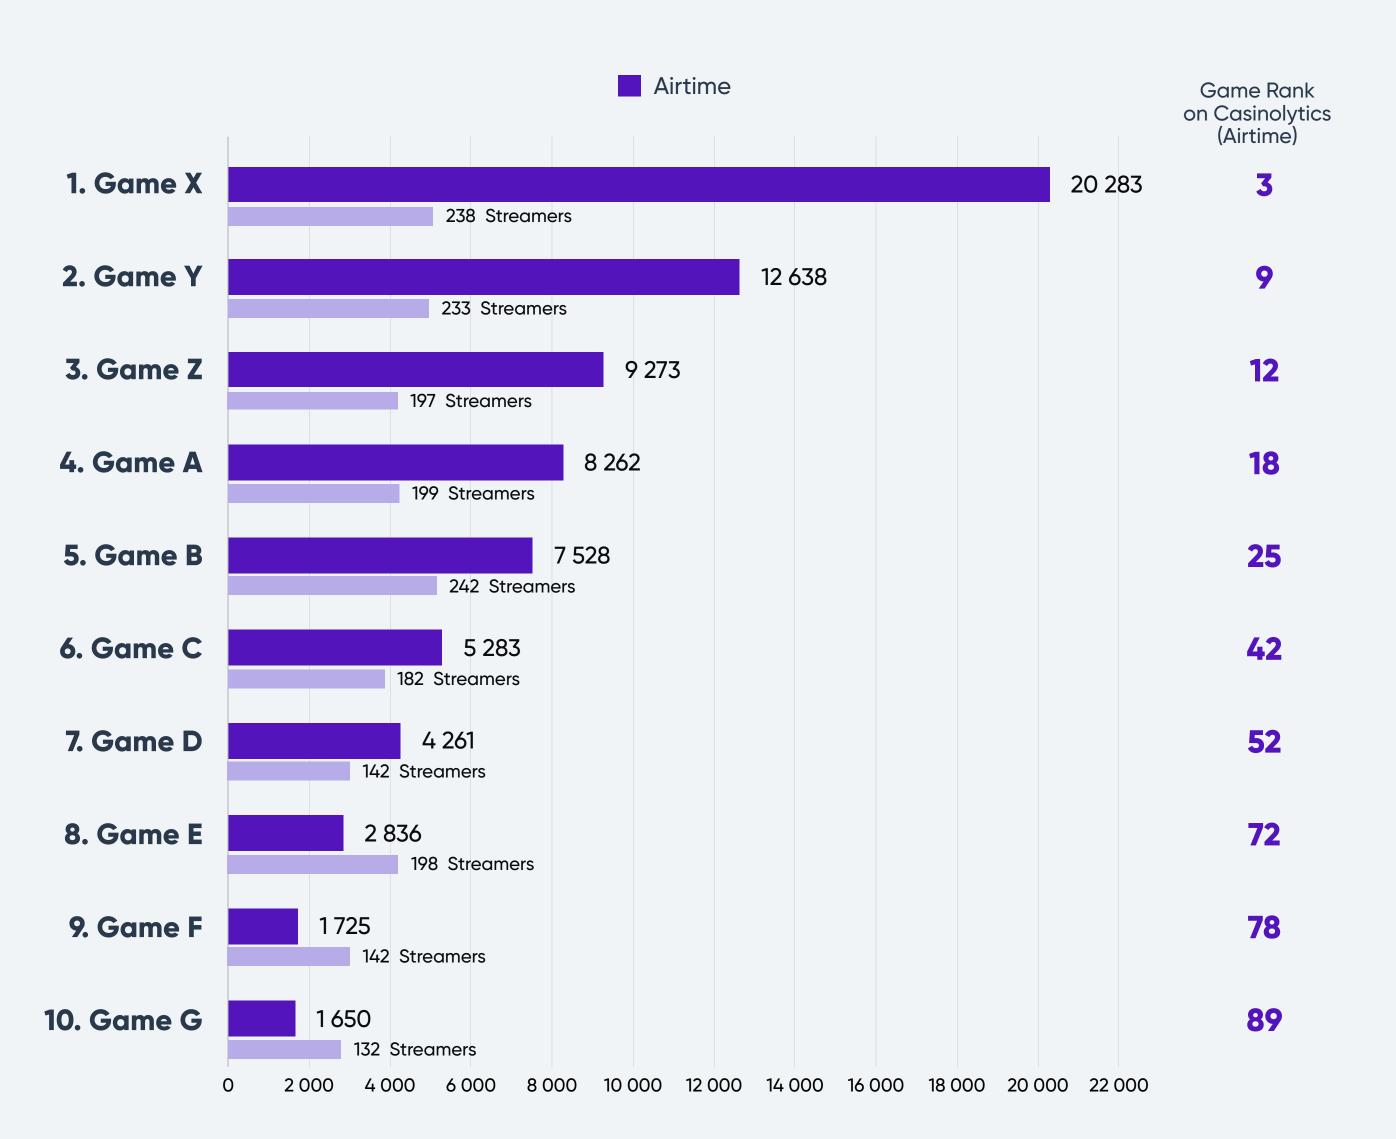

### TOP 10 GAMES

Top 10 games from [PROVIDER] with the highest total airtime on Twitch in [MONTH/YEAR].

Game Airtime is measured on total streamed minutes a game has had during the period. The light purple bars shows the total number of unique streamers that has been tracked per game.