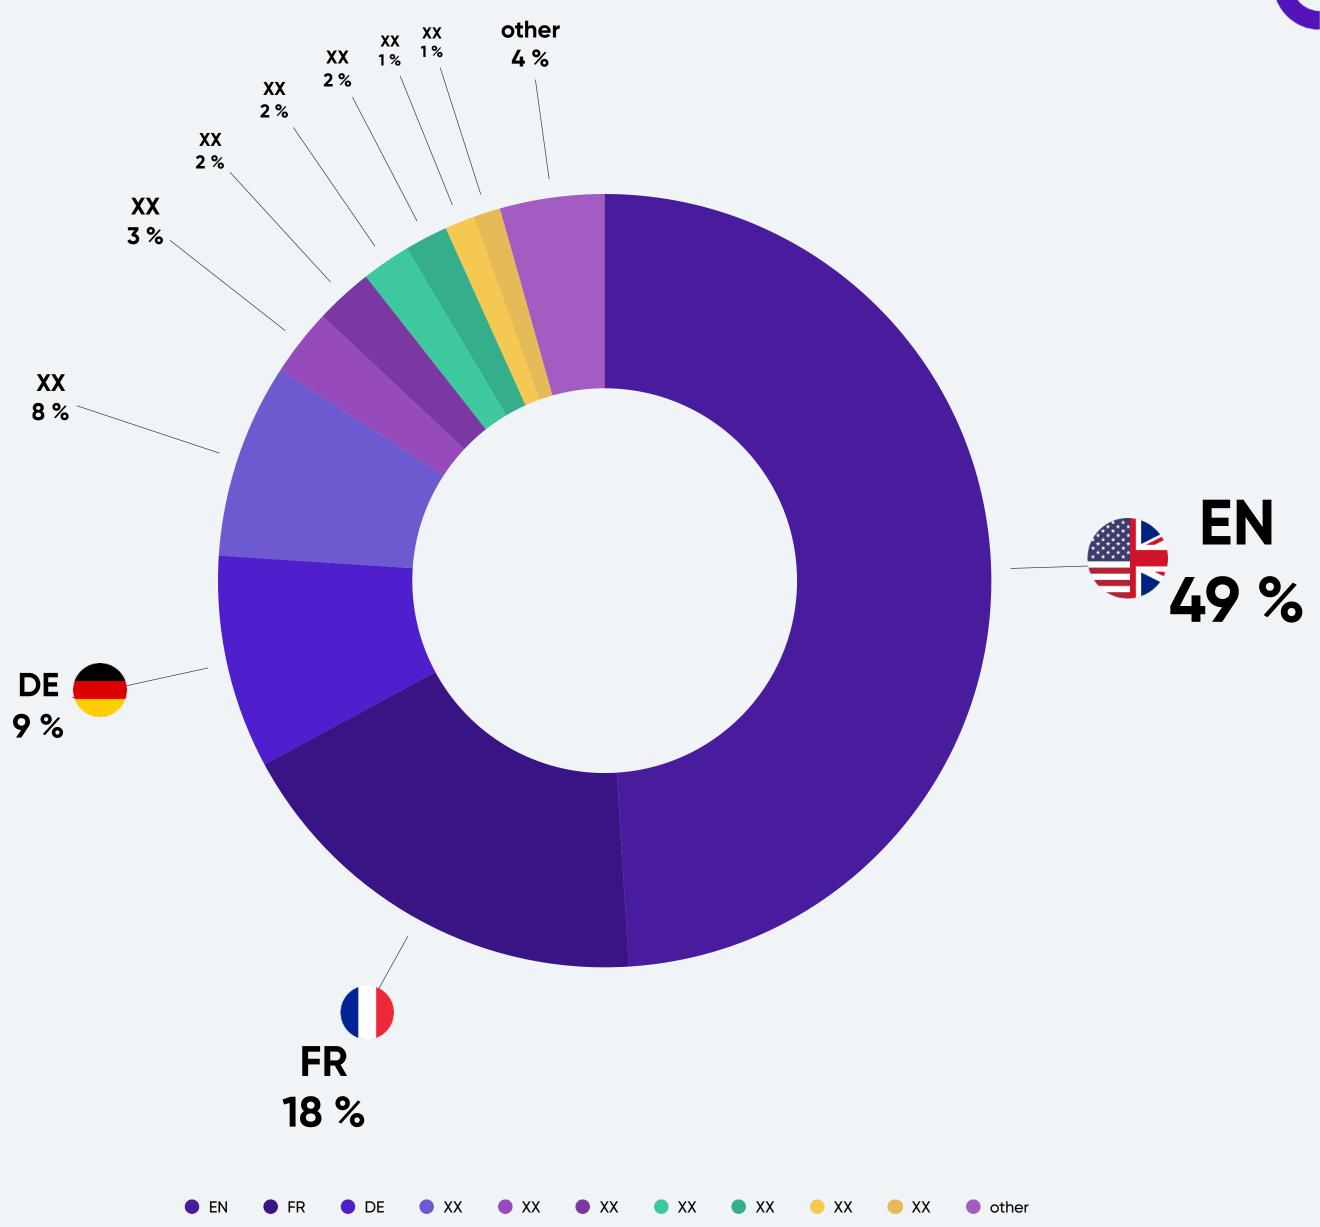

**AIRTIME** 

Top 10 streamed languages with the highest total airtime in percent on Twitch in [MONTH/YEAR].

Language Airtime is measured on total streamed minutes per language when a game have been tracked. ISO 639-1 standard is used to define language codes shown in the chart.