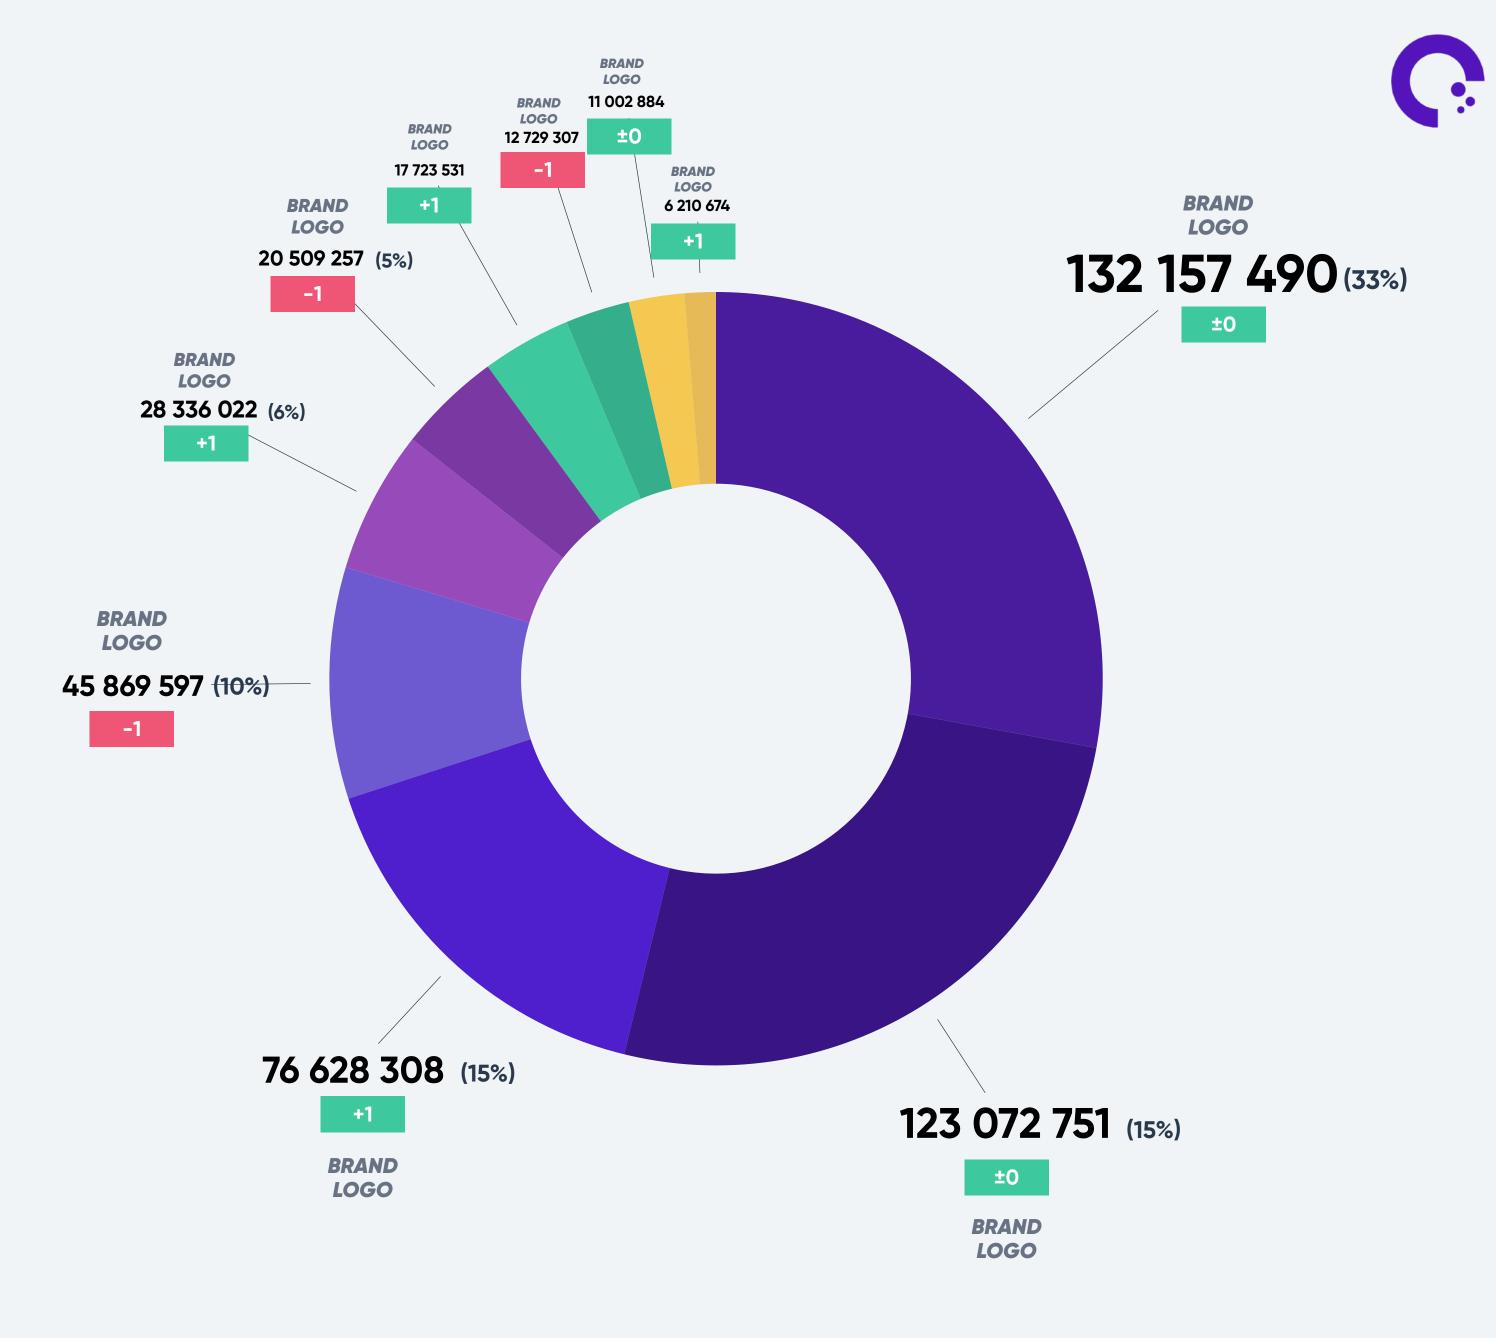

#### **PROVIDERS**

REACH

Top 10 providers with the highest total reach on Twitch in [MONTH/YEAR].

Provider Reach is measured on total viewer minutes based on all games from one provider.

The top 10 providers stands for **XX%** out of the total reach tracked by our AI.