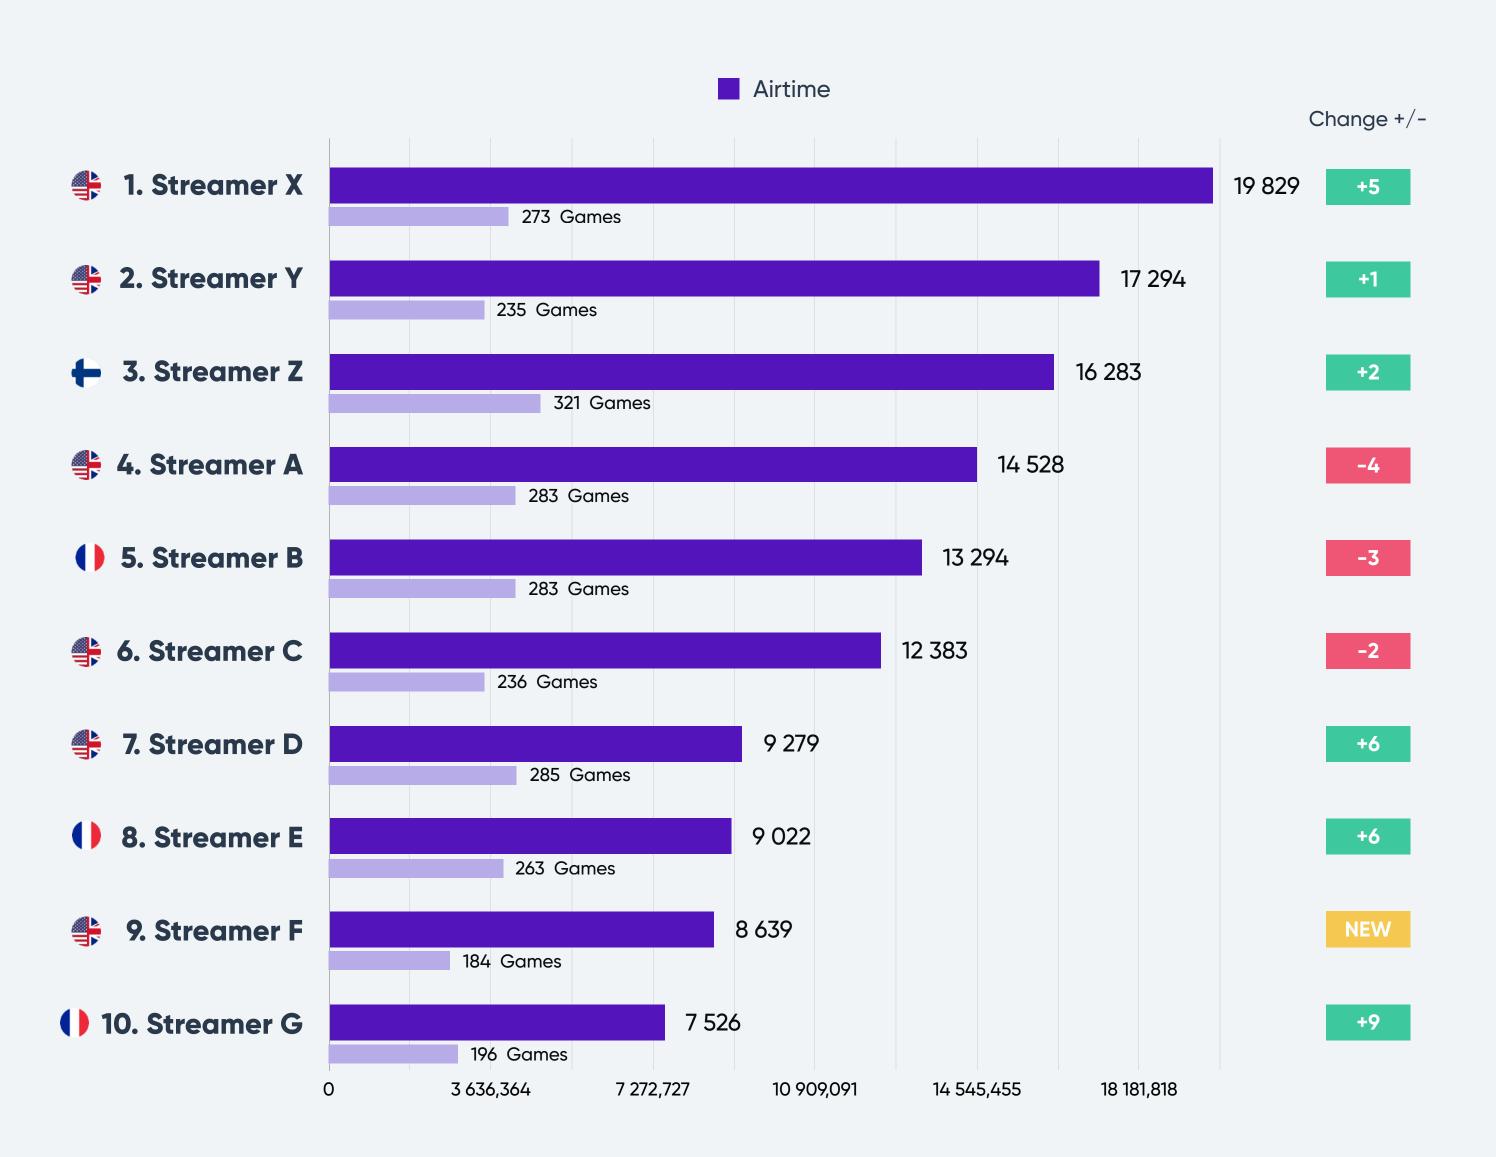

#### **AIRTIME**

Top 10 streamers with the highest total airtime on Twitch in [MONTH/YEAR].

Streamer Airtime is measured on total streamed minutes a streamer has had during the period. The light purple bars shows the total number of unique games that has been tracked per streamer.

Top 10 streamers for [PROVIDER] with the highest total airtime on Twitch in [MONTH/YEAR].

Streamer Airtime is measured on total streamed minutes a streamer has had during the period. The light purple bars shows the total number of unique games from [PROVIDER] that has been tracked per streamer.