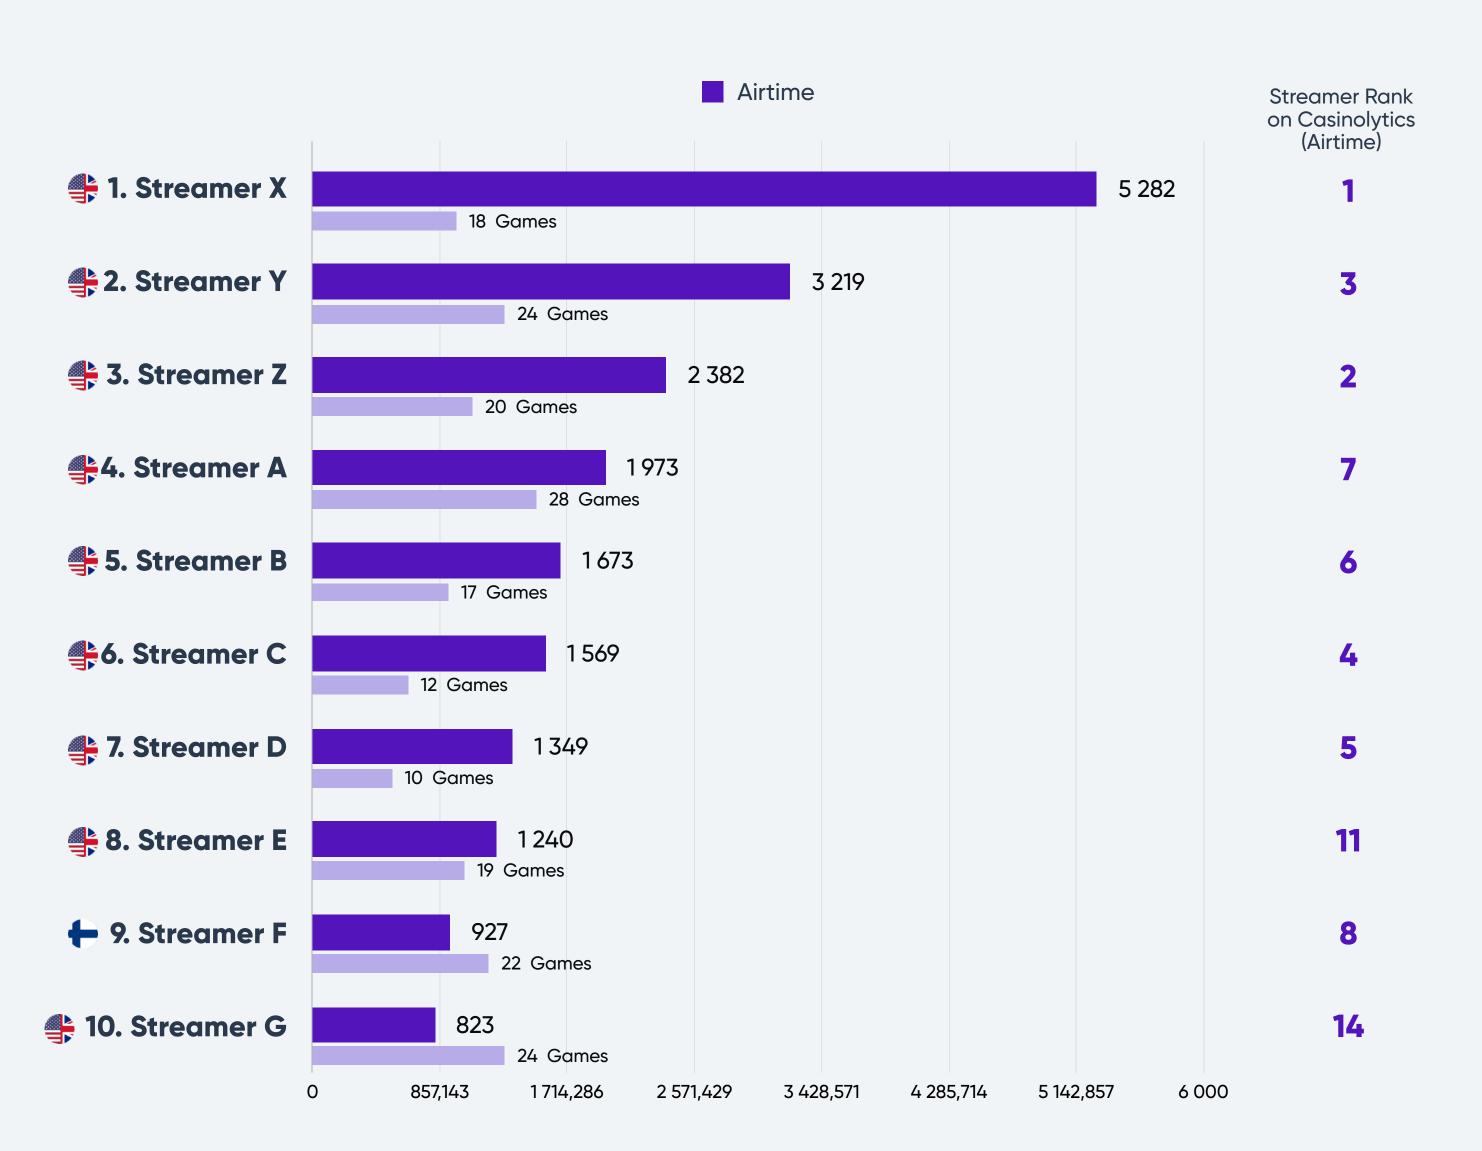

Top 10 streamers for [PROVIDER] with the highest total airtime on Twitch in [MONTH/YEAR].

Streamer Airtime is measured on total streamed minutes a streamer has had during the period. The light purple bars shows the total number of unique games from [PROVIDER] that has been tracked per streamer.