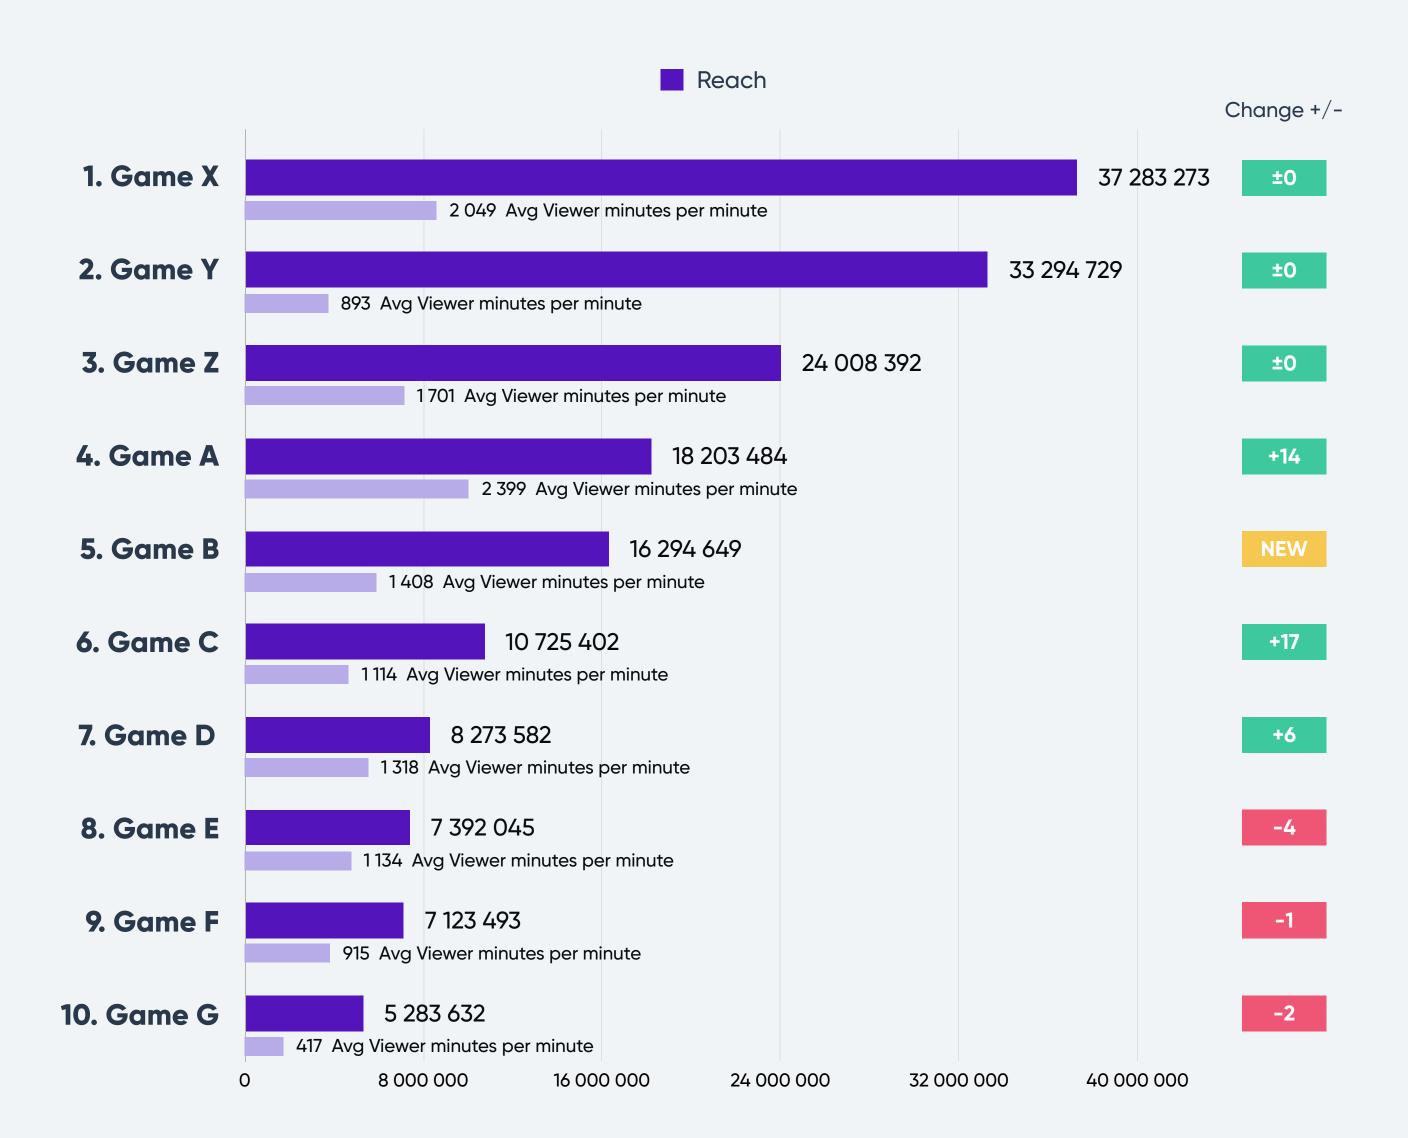

### GAMES

REACH

Top 10 games with the highest total reach on Twitch in [MONTH/YEAR].

Game Reach is measured on total viewer minutes a game has had during the period. The light purple bars shows the average viewers per minute.