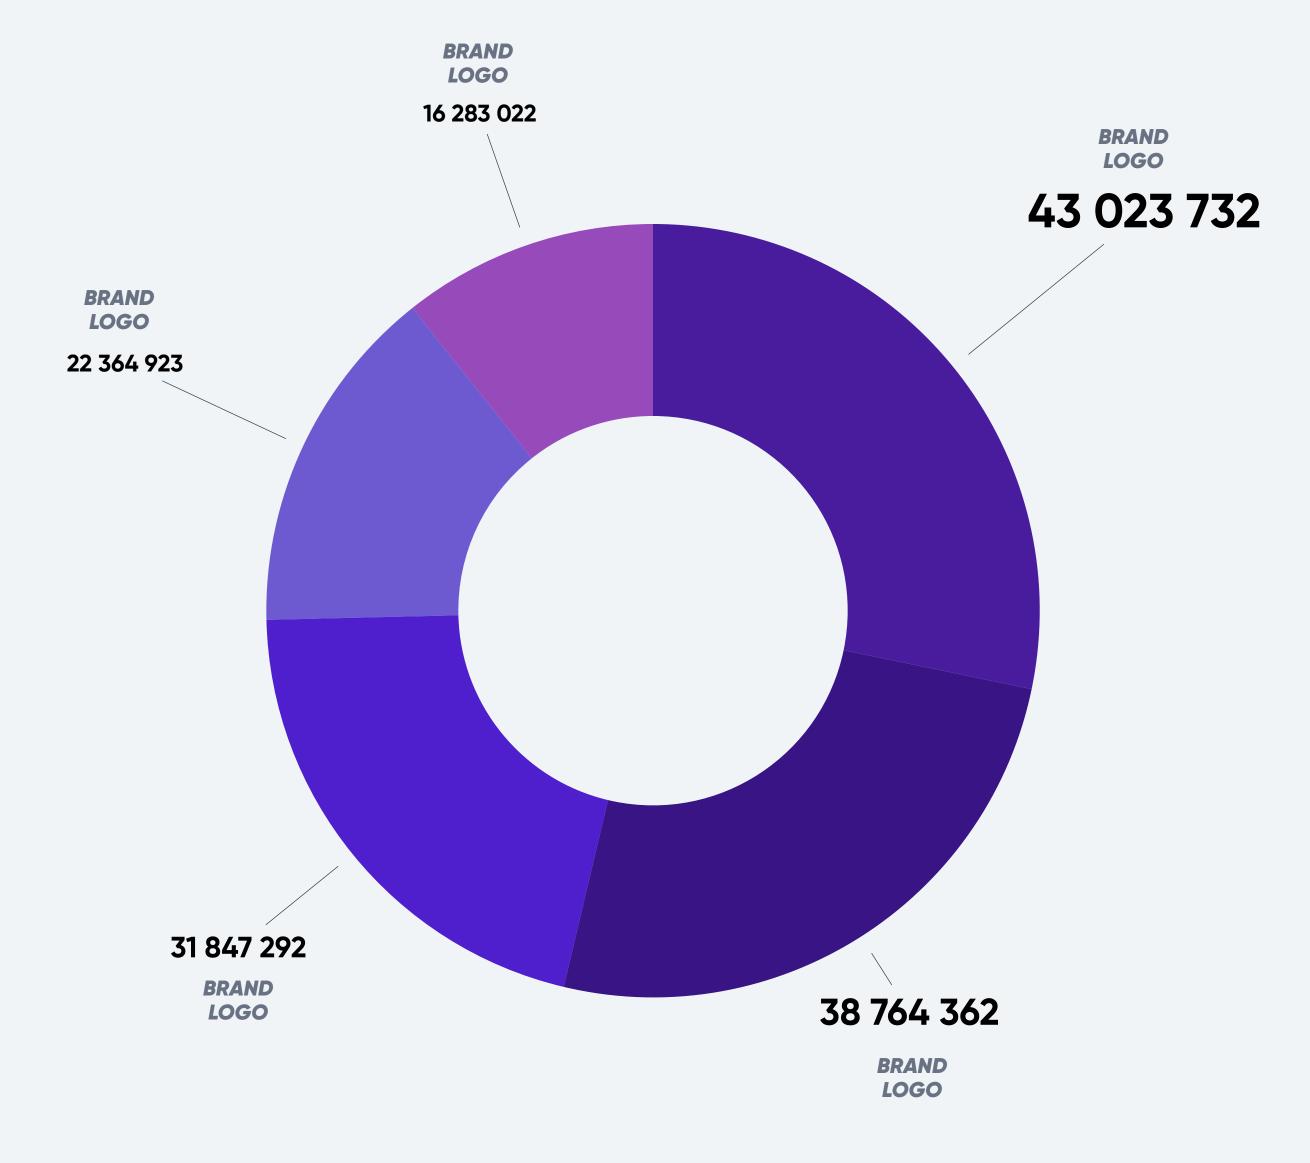

# TOP 5-BY-5 PROVIDERS

REACH

Top 5-by-5 shows the total reach of the top 5 providers top 5 games on Twitch in [MONTH/YEAR]. The chart shows a comparison in actual reach between these five providers.

Provider Reach is measured on total viewer minutes.