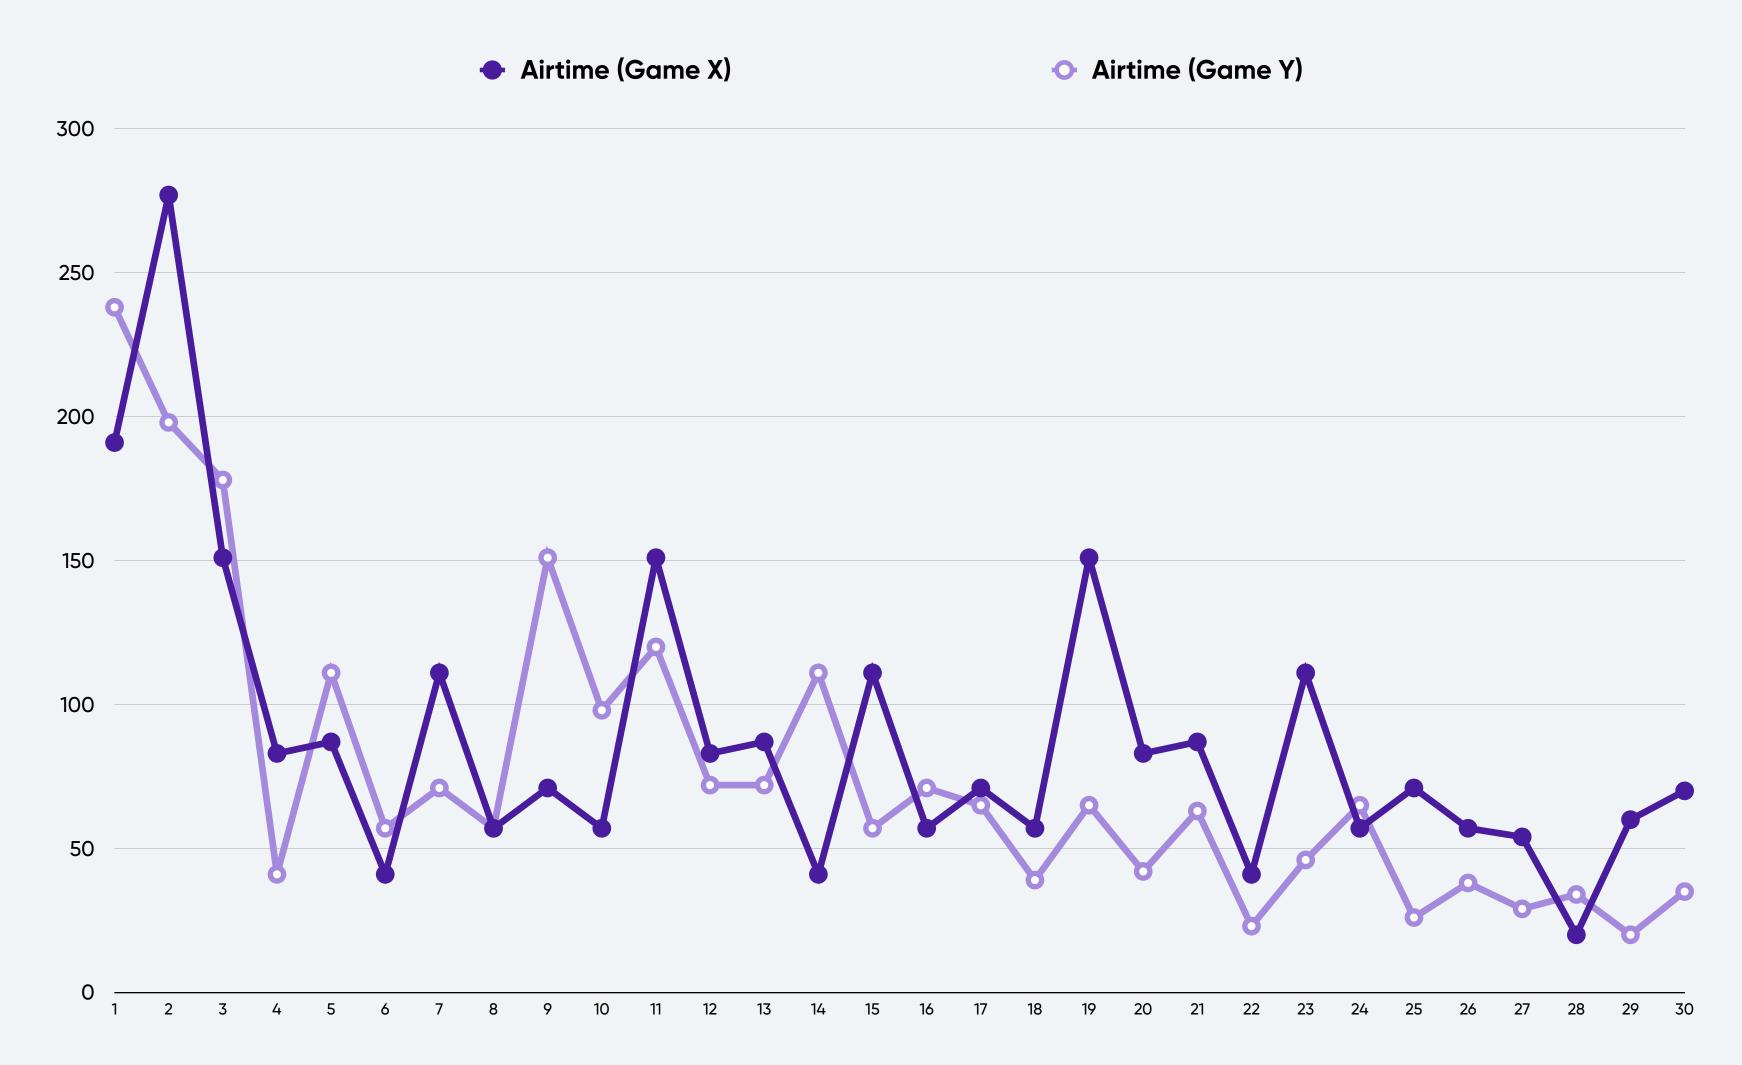

#### **AIRTIME**

Showing daily tracked Airtime on [Game name] on Twitch from [Day/Month] to [Day/Month].