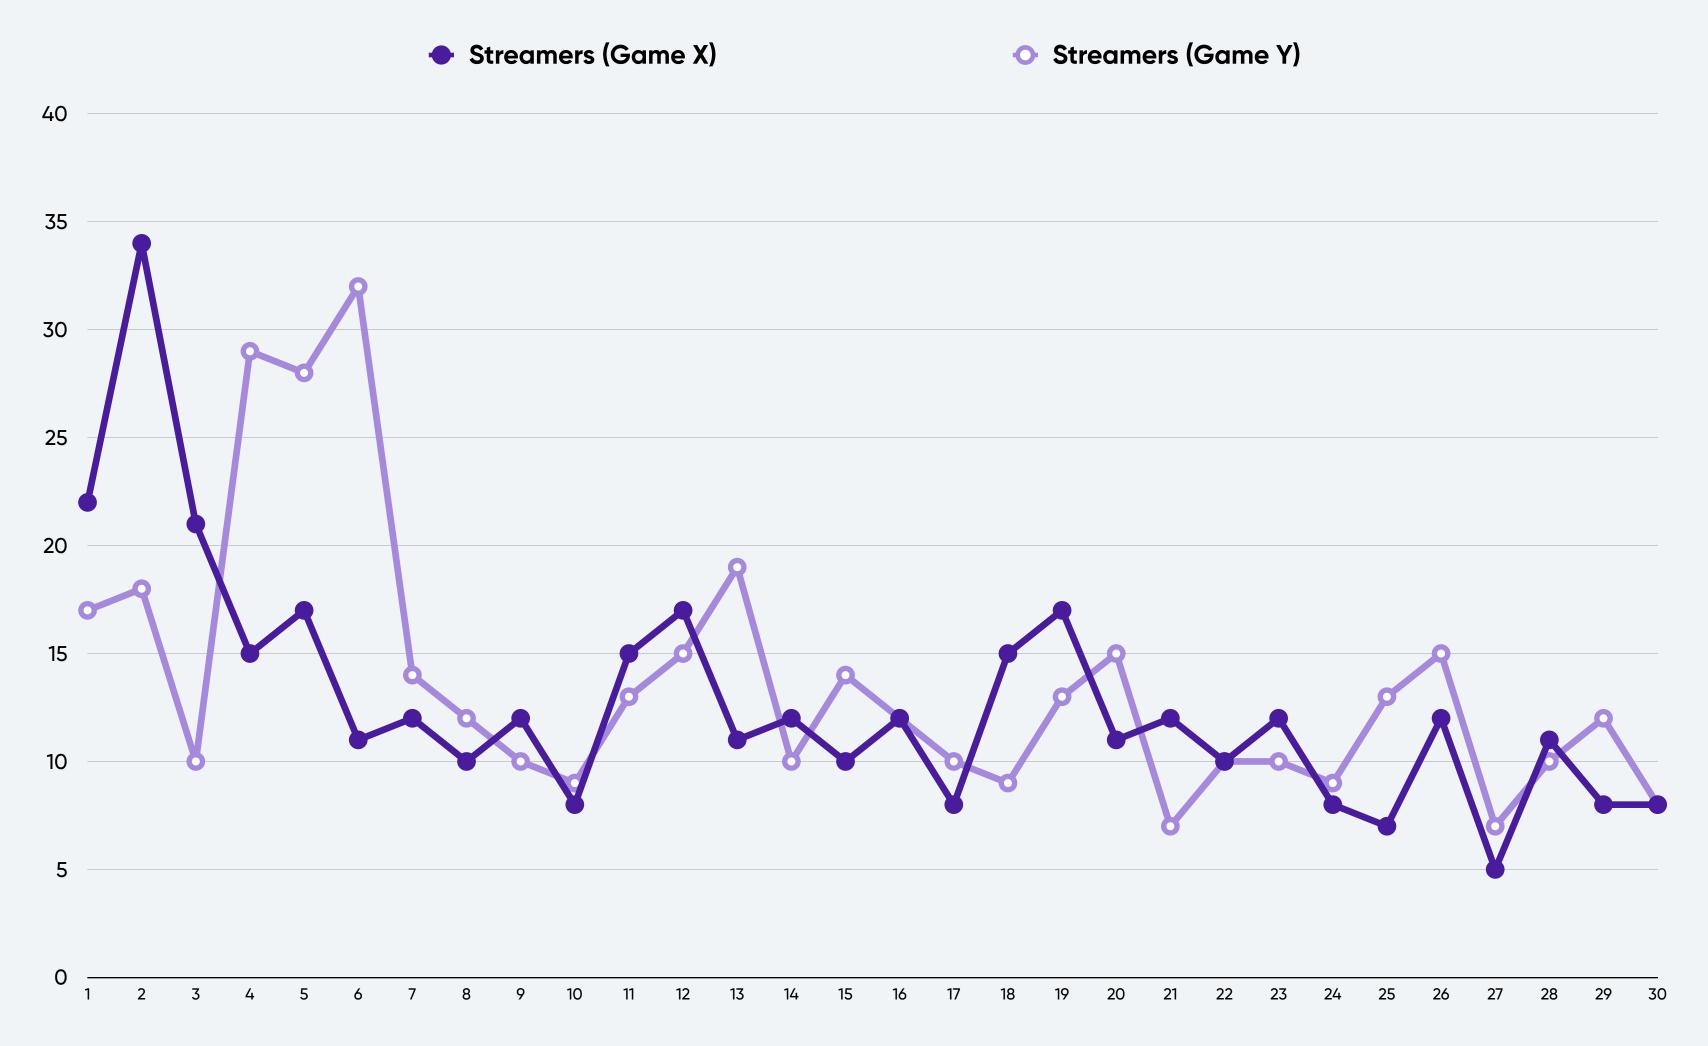

#### **STREAMERS**

Showing daily tracked
Streamers on [Game name] on
Twitch from [Day/Month] to
[Day/Month].