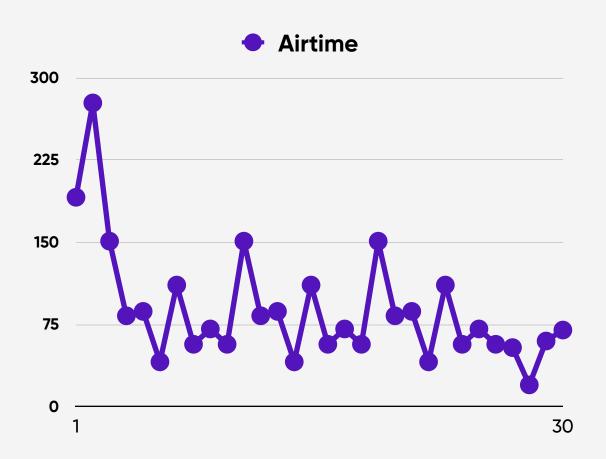

#### **AIRTIME**

Showing daily tracked Airtime on [Game name] on Twitch from [Day/Month] to [Day/Month].