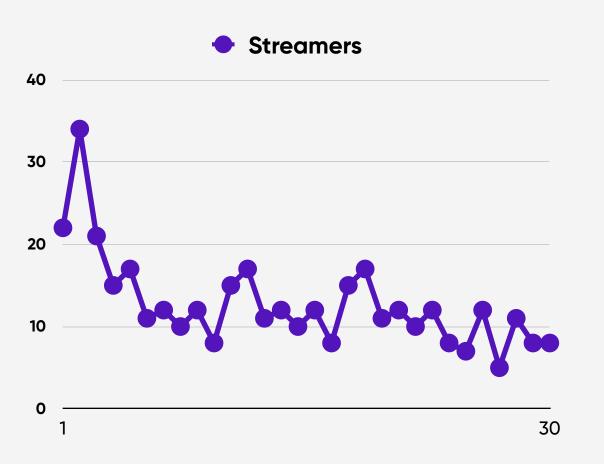

#### **STREAMERS**

Showing daily tracked
Streamers on [Game name] on
Twitch from [Day/Month] to
[Day/Month].