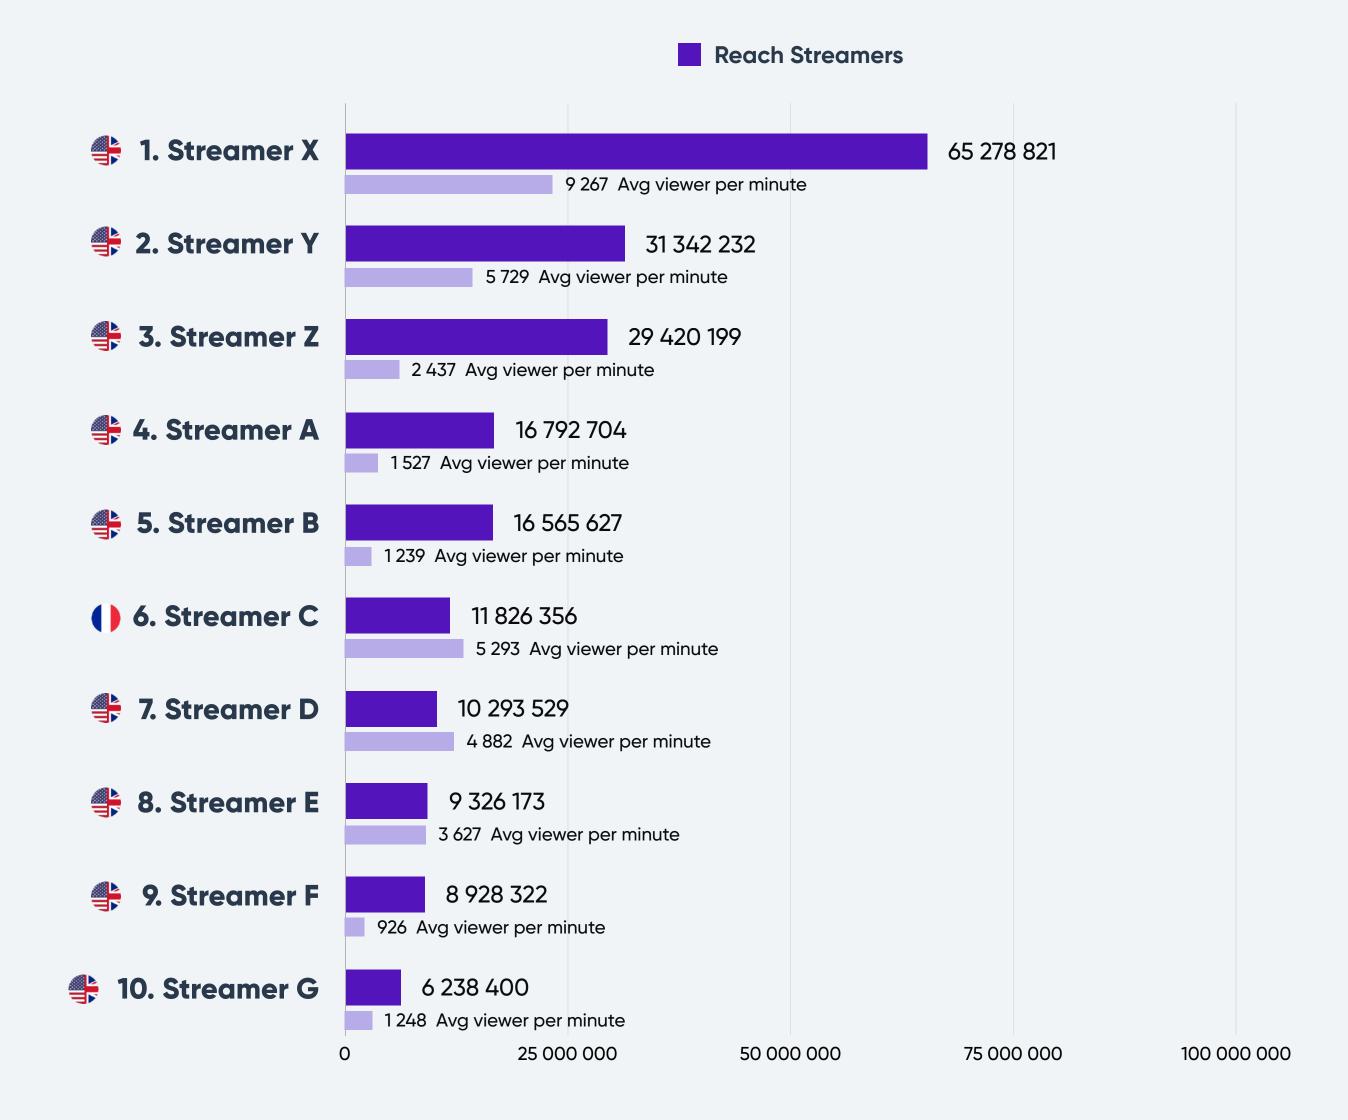

### STREAMERS

Showing streamers with the highest total reach on [Game name] on Twitch from [Day/Month] to [Day/Month].

Streamer Reach is measured on total viewer minutes a streamer has had during the period. The light purple bar shows the average viewers per minute.