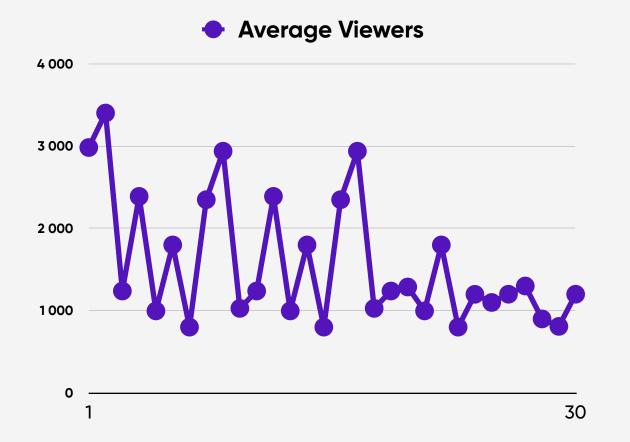

#### **AVERAGE VIEWERS**

Showing daily average viewership per minute on [Game name] on Twitch from [Day/Month] to [Day/Month].