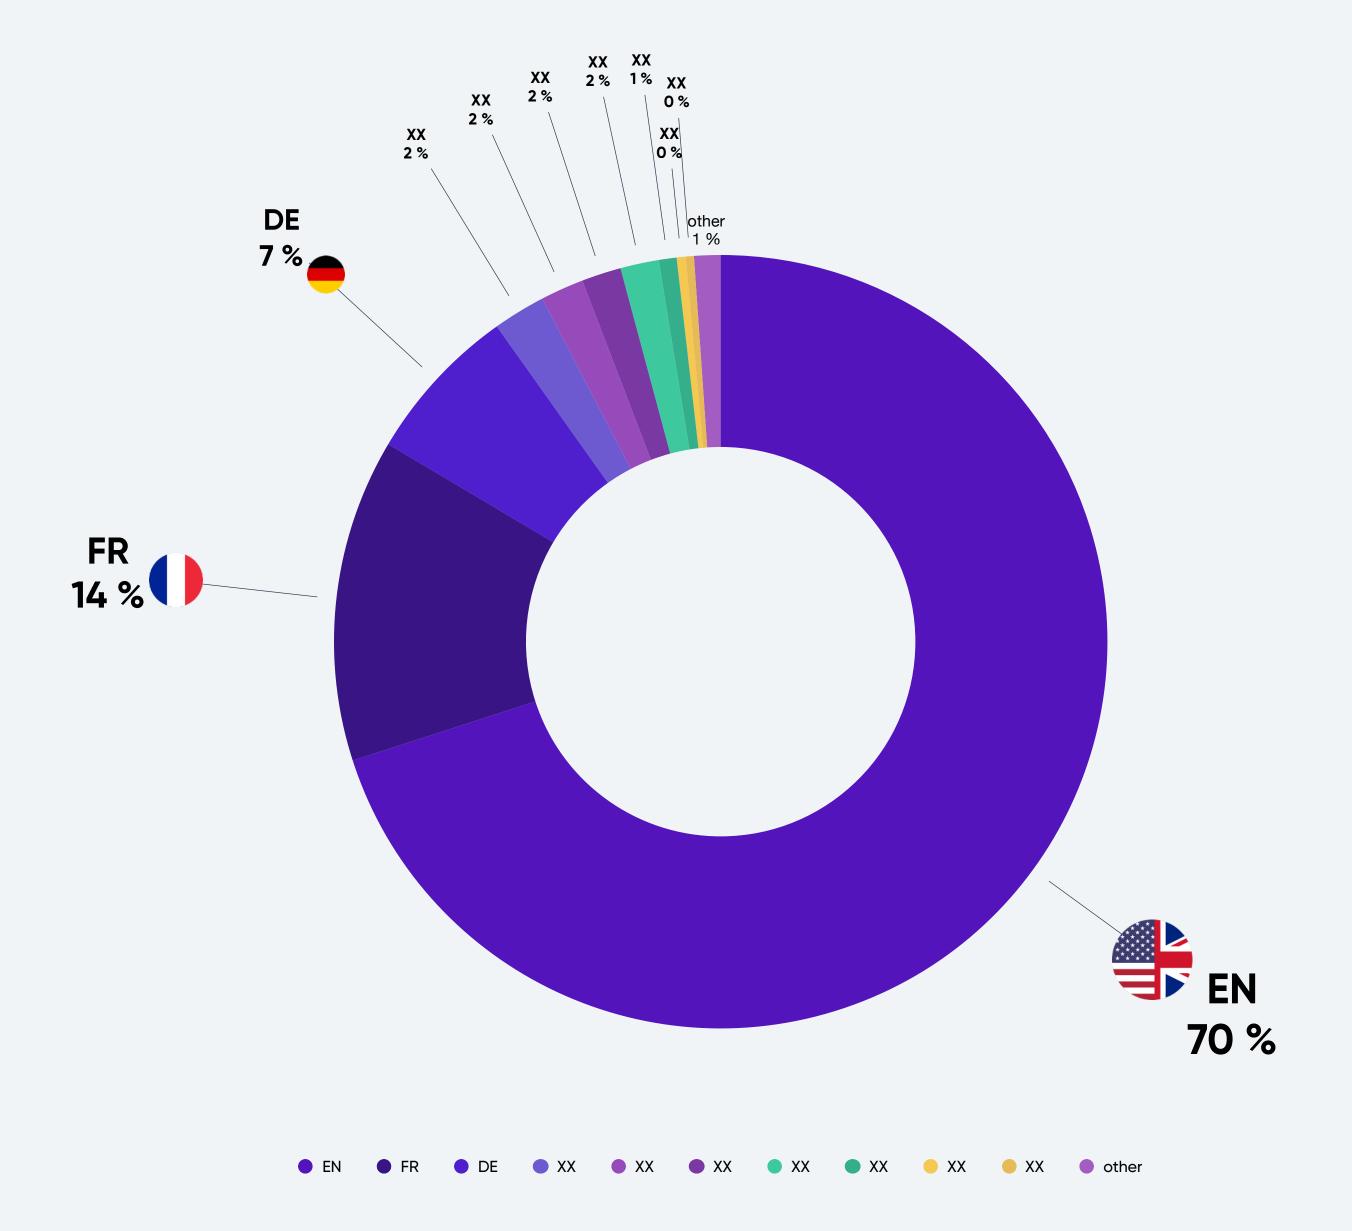

## LANGUAGES

Showing streamed languages with the highest total reach in percent on [Game name] from [Day/Month] to [Day/Month].

Language Reach is measured on total viewer minutes per language when a game have been tracked. ISO 639-1 standard is used to define language codes shown in the chart.