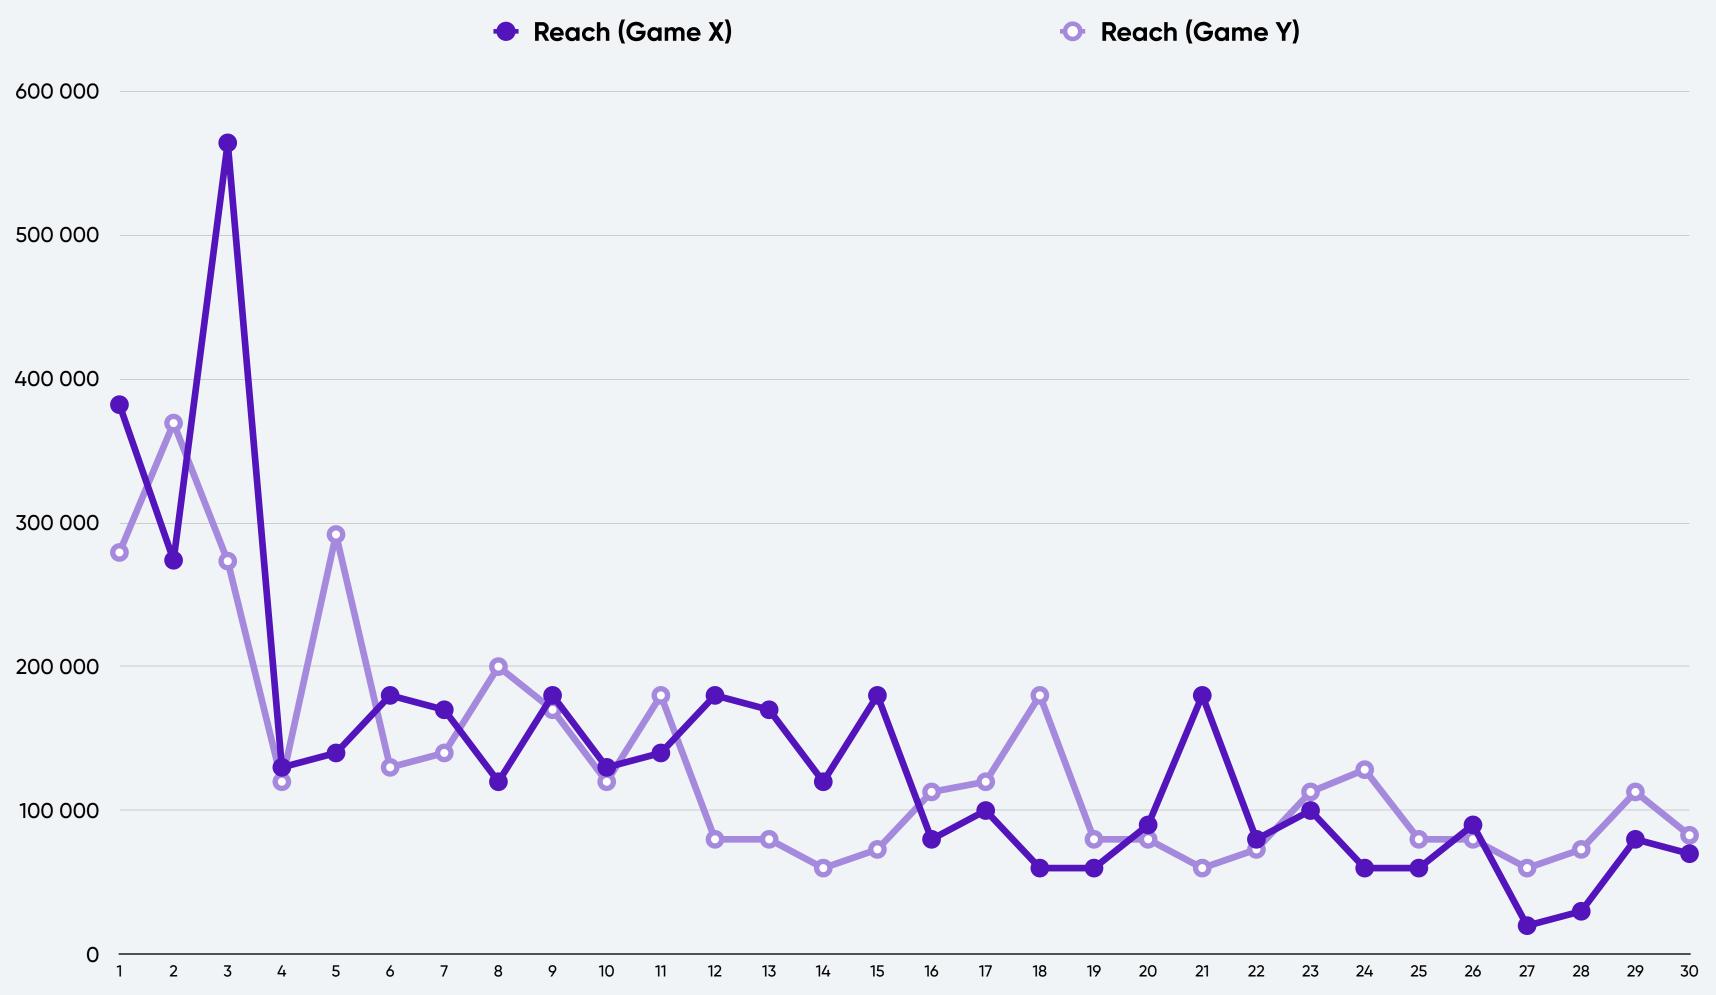

#### **REACH**

Showing daily tracked Reach on [Game name] on Twitch from [Day/Month] to [Day/Month].