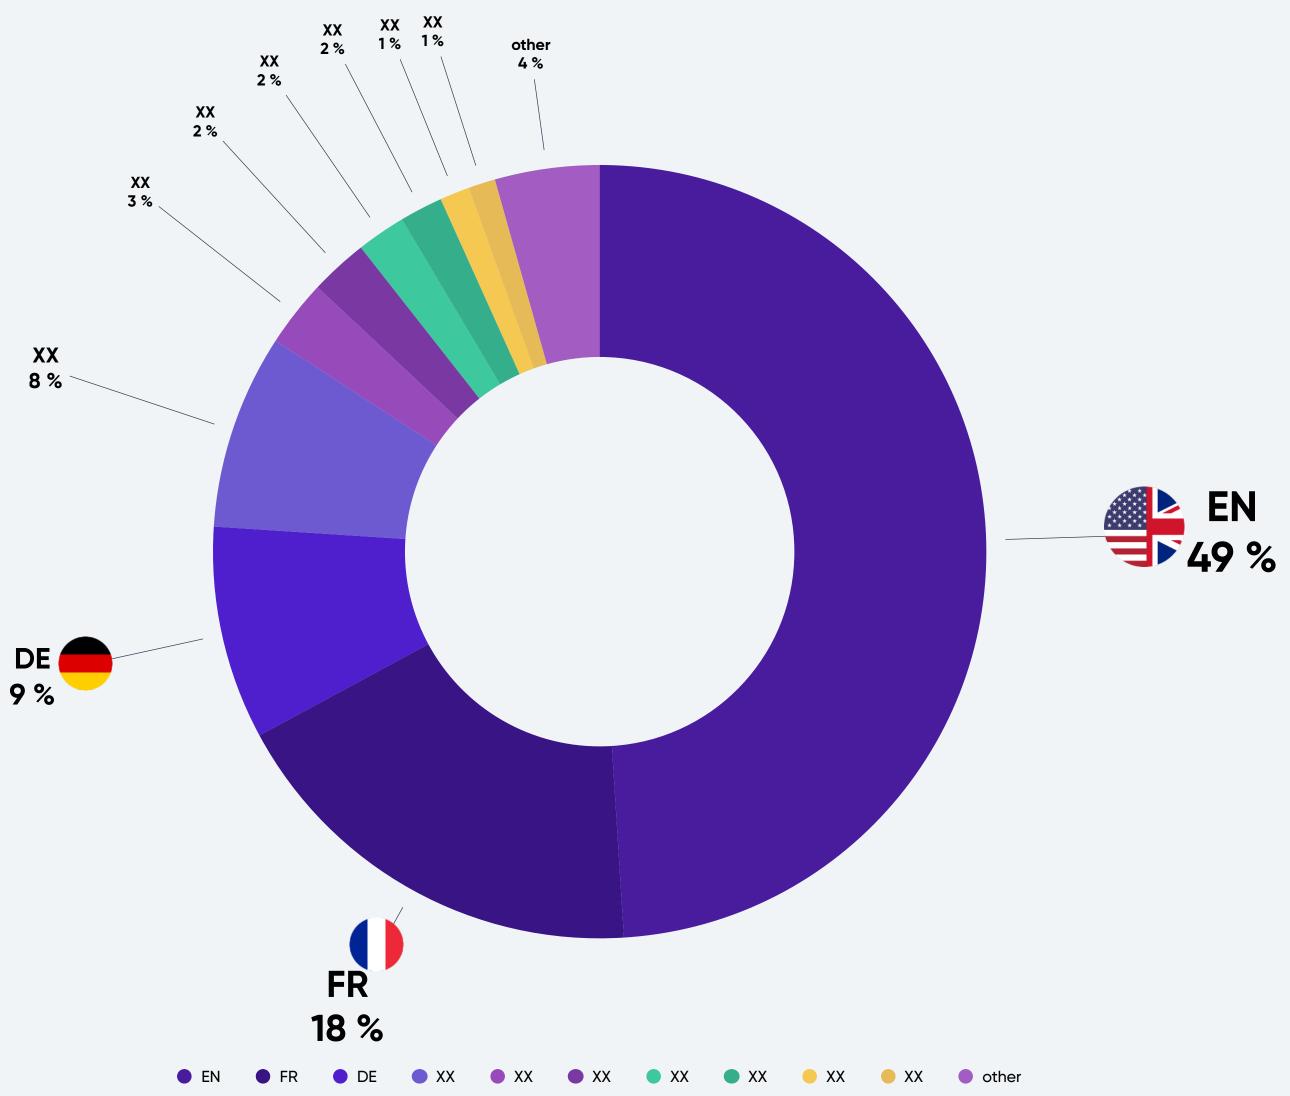

## LANGUAGES

Showing streamed languages with the highest total airtime in percent on [Game name] from [Day/Month] to [Day/Month].

Language Airtime is measured on total streamed minutes per language when a game have been tracked. ISO 639-1 standard is used to define language codes shown in the chart.