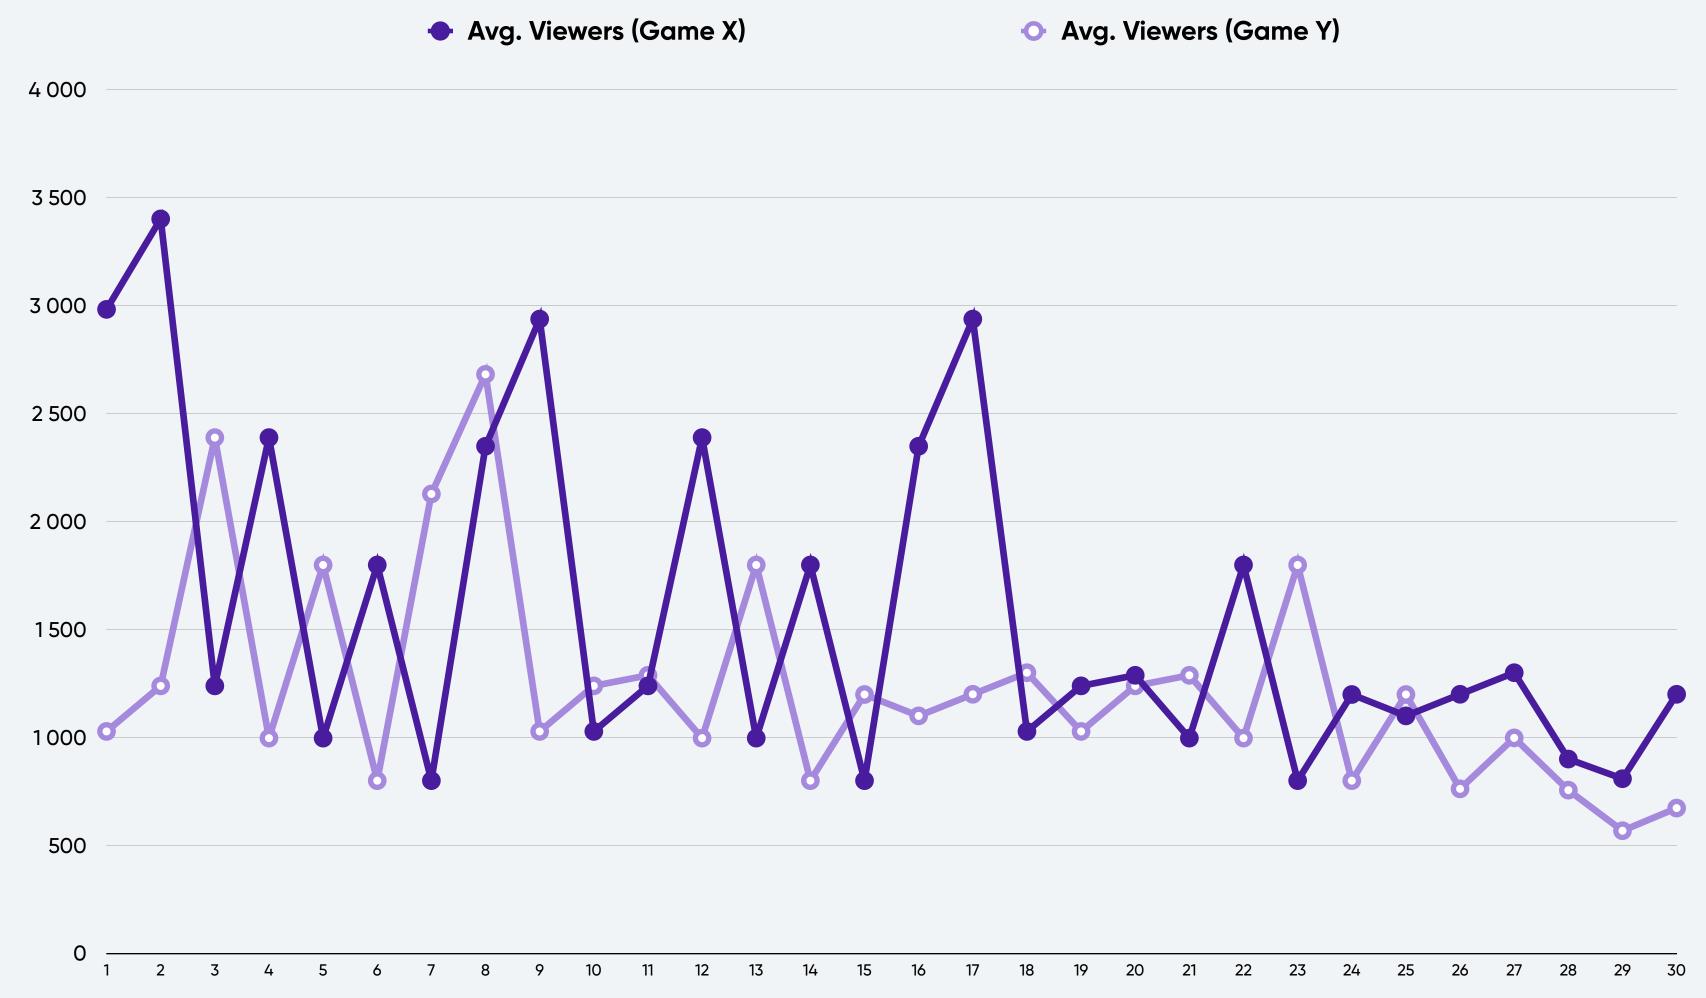

#### **AVERAGE VIEWERS**

Showing daily average viewership per minute on [Game name] on Twitch from [Day/Month] to [Day/Month].