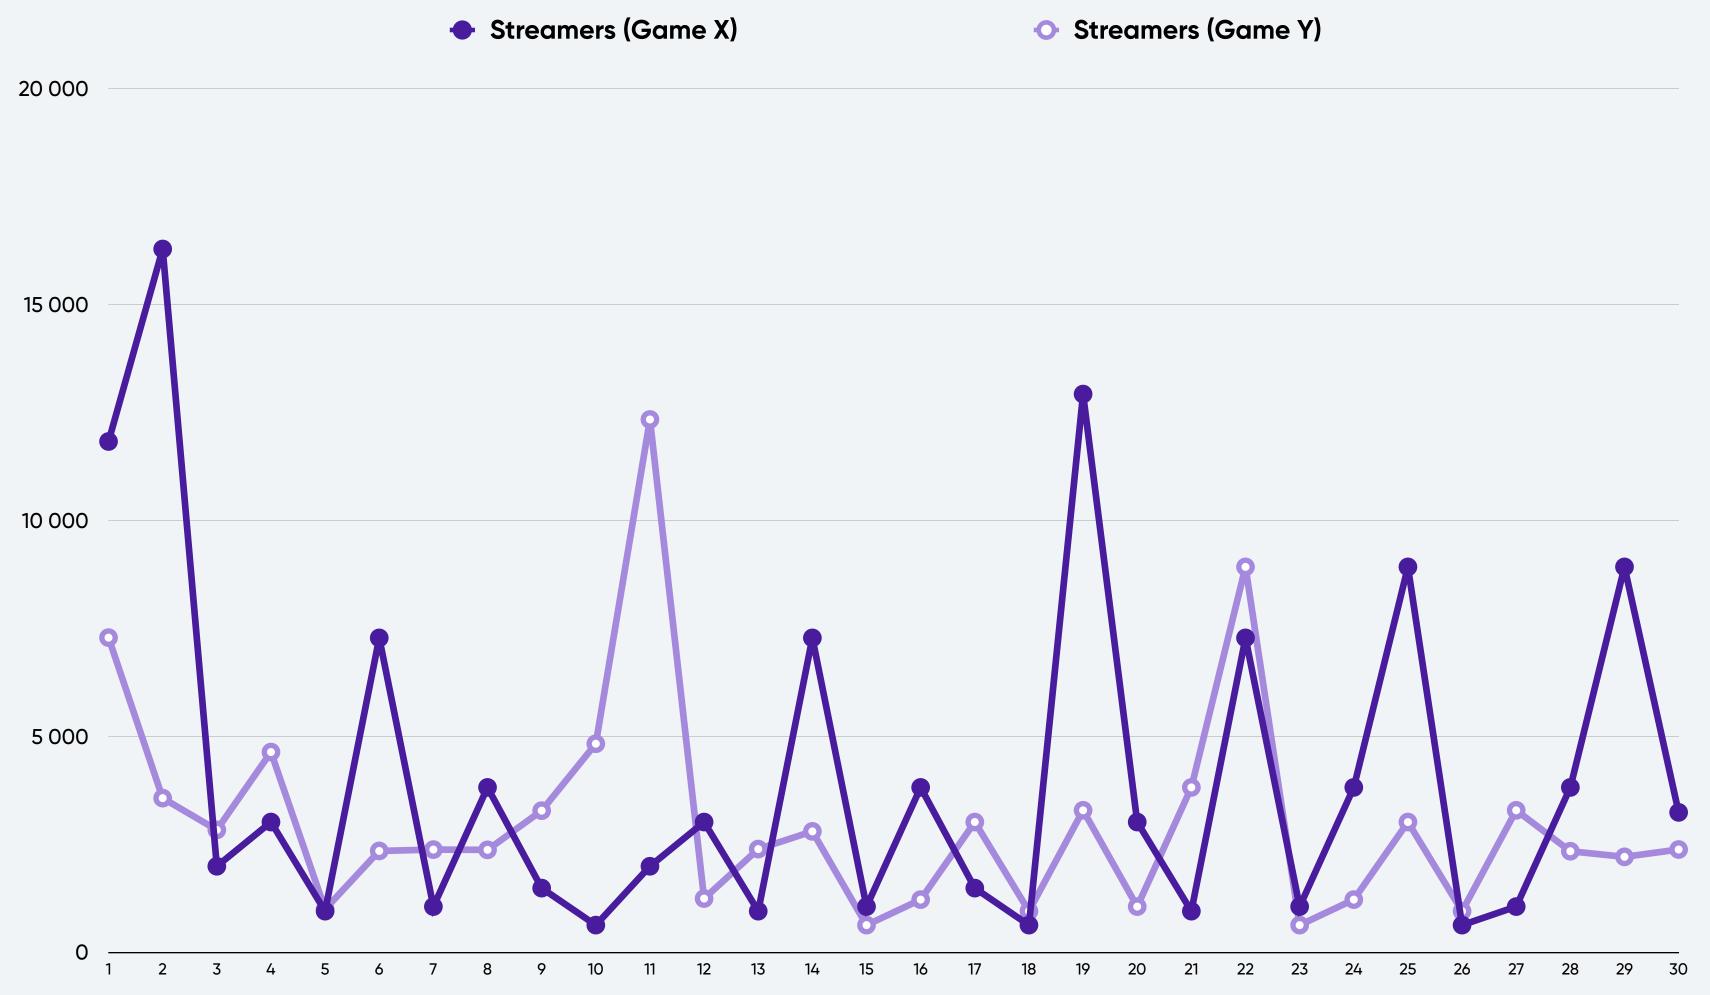

#### **STREAMERS**

Showing daily tracked
Streamers on [Game name] on
Twitch from [Day/Month] to
[Day/Month].