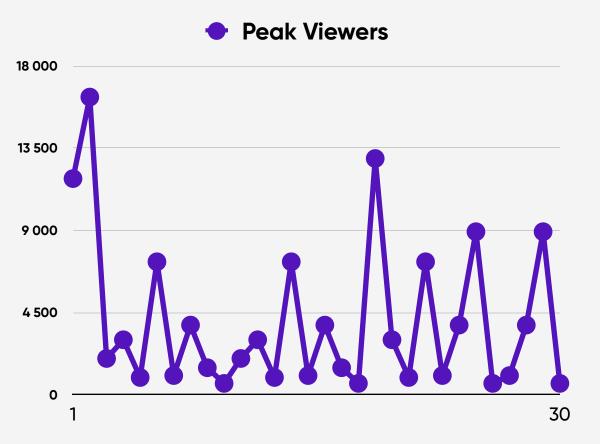

#### **PEAK VIEWERS**

Showing the highest viewership on a single channel on [Game name] on Twitch from [Day/Month] to [Day/Month].