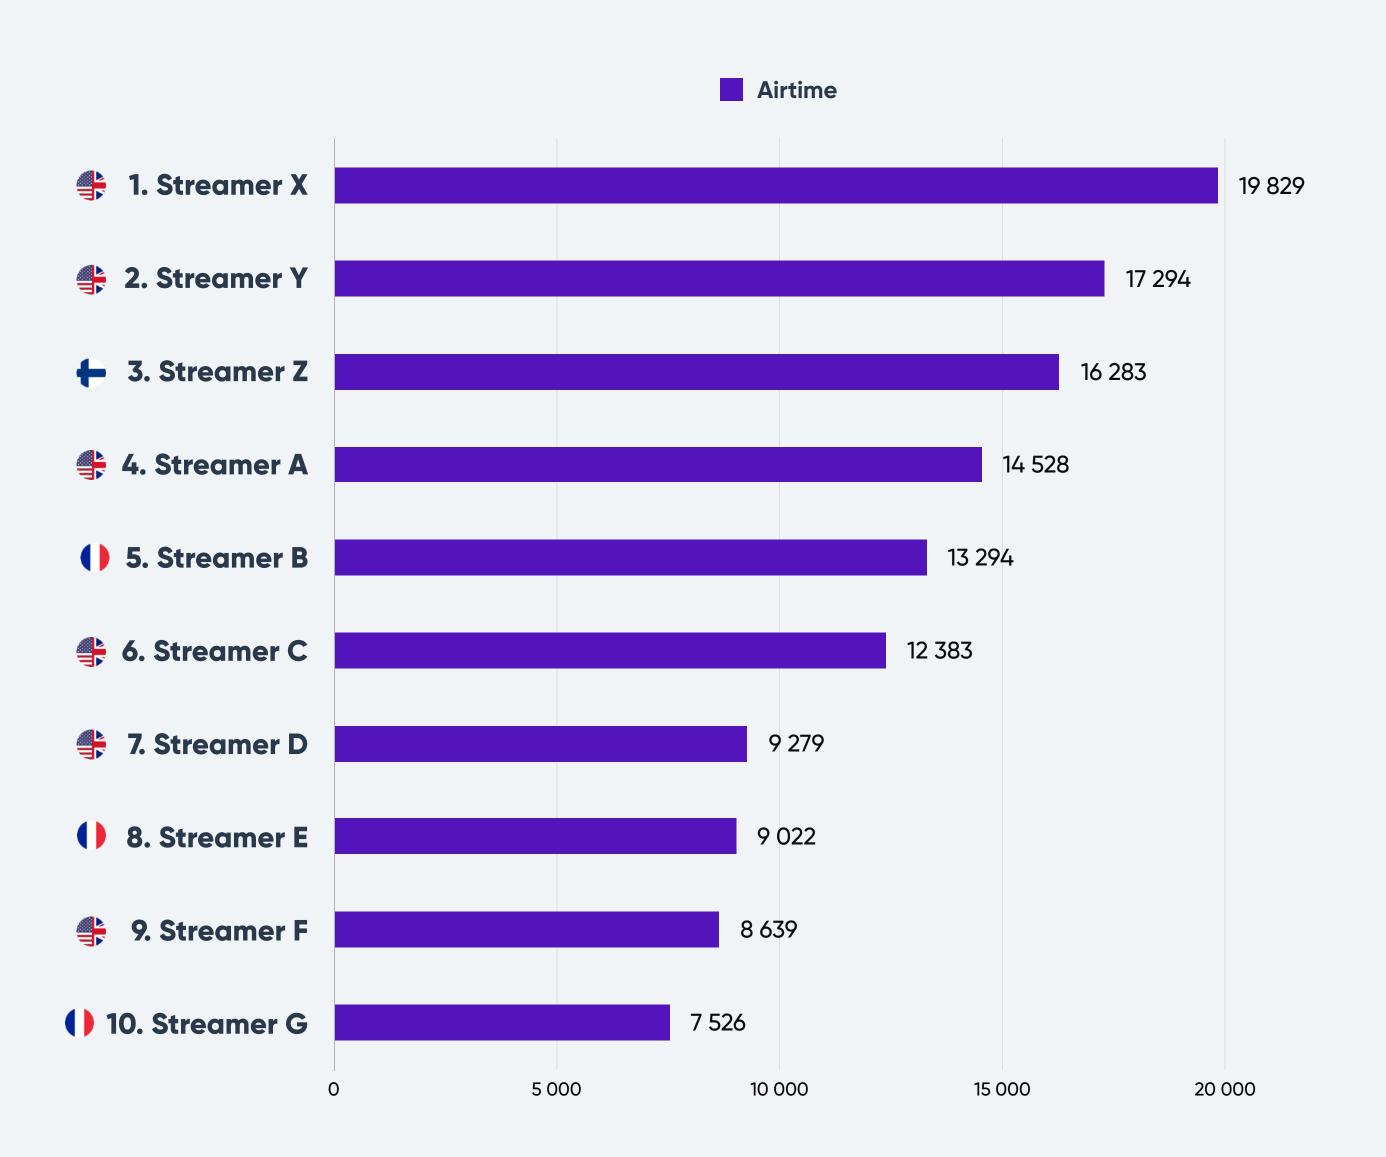

### STREAMERS

Showing streamers with the highest total airtime on [Game name] on Twitch from [Day/Month] to [Day/Month].

Streamer Airtime is measured on total streamed minutes a streamer has had during the period.