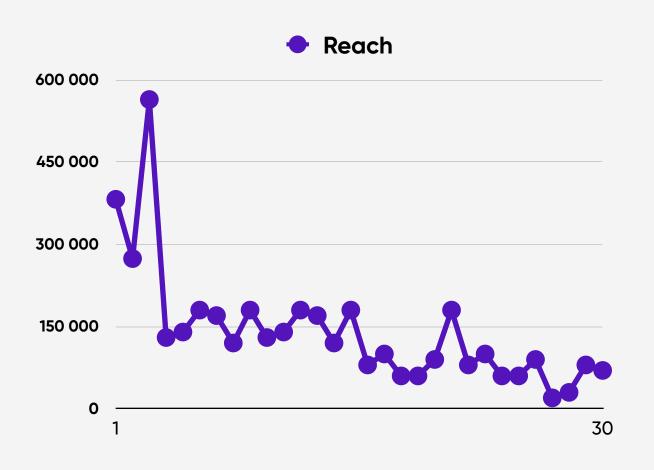

#### **REACH**

Showing daily tracked Reach on [Game name] on Twitch from [Day/Month] to [Day/Month].